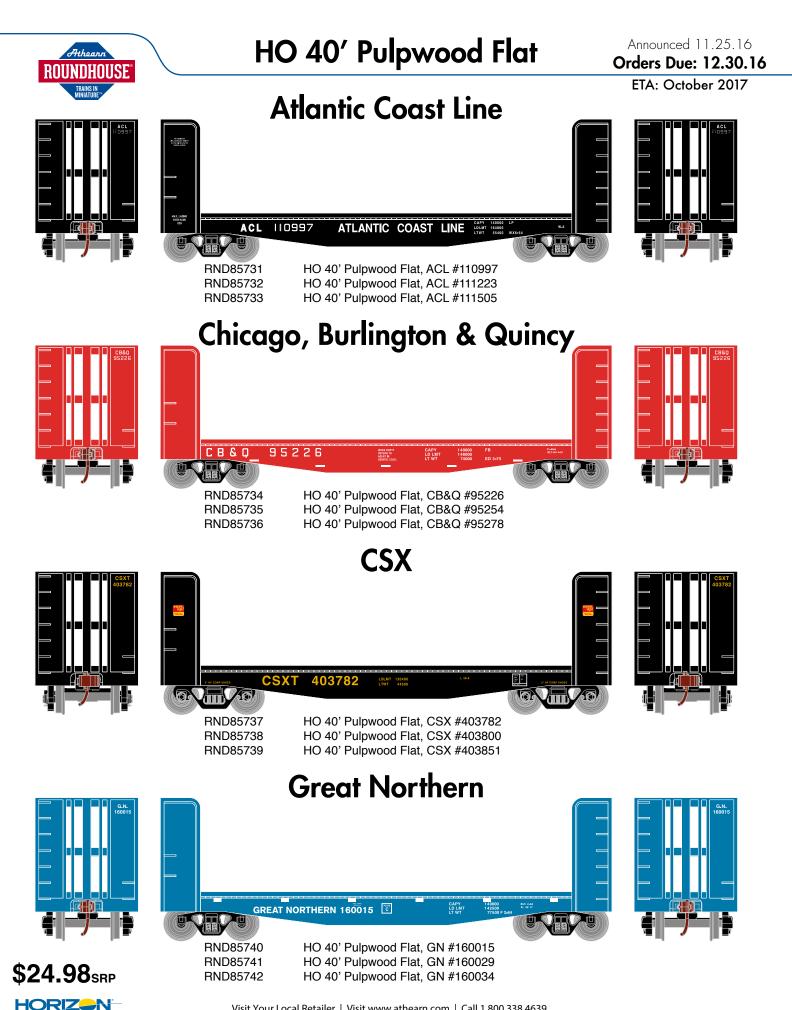

## MODEL FEATURES:

- All models are representative of prototypical paint schemes
- 50-ton Bettendorf or 70-ton Roller Bearing trucks with
- 33" wheels per prototype
- Fully-assembled and ready to run out of the box
- Highly-detailed, injection-molded body
- Separately applied brake wheel
- Machined metal wheels
- Weighted for trouble free operation

- Wheels with RP25 contours operate on all popular brands of track
- Body mounted McHenry operating scale knuckle couplers
- Window packaging for easy viewing plus interior plastic blister safely holds the model for convenient storage
- Replacement parts available
- Minimum radius: 18"

## \$24.98srp