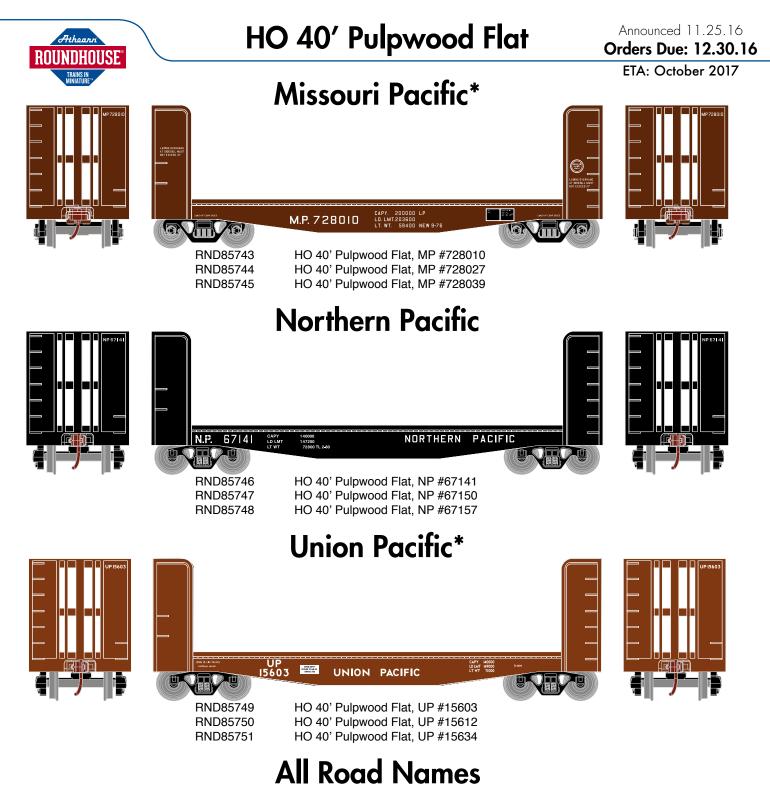

## MODEL FEATURES:

- All models are representative of prototypical paint schemes
- 50-ton Bettendorf or 70-ton Roller Bearing trucks with
- 33" wheels per prototype
- Fully-assembled and ready to run out of the box
- Highly-detailed, injection-molded body
- Separately applied brake wheel
- Machined metal wheels
- Weighted for trouble free operation

- Wheels with RP25 contours operate on all popular brands of track
- Body mounted McHenry operating scale knuckle couplers
- Window packaging for easy viewing plus interior plastic blister safely holds the model for convenient storage
- Replacement parts available
- Minimum radius: 18"

## \$24.98srp