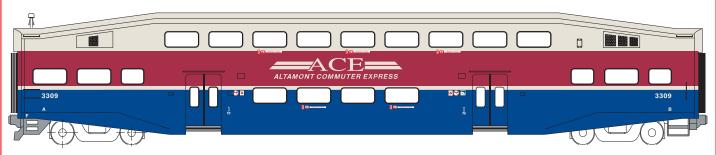

## **Bombardier Commuters**

\_ 25522 Bombardier Cab - Altamont Commuter Express \$35.98 \_ 25722 Coach - Altamont Commuter Express \$35.98

25922 3-Car Set - Altamont Commuter Express \$107.98

25523 Bombardier Cab - Northstar Commuter Rail
25723 Coach - Northstar Commuter Rail
25923 3-Car Set - Northstar Commuter Rail
\$35.98
\$107.98