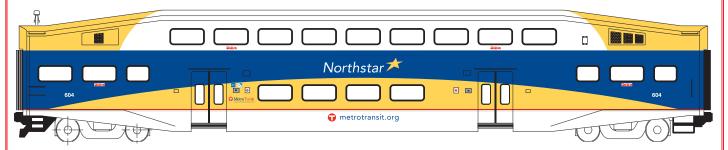

## **Bombardier Commuters**

\_ 25522 Bombardier Cab - Altamont Commuter Express \$35.98 \_ 25722 Coach - Altamont Commuter Express \$35.98

25922 3-Car Set - Altamont Commuter Express \$107.98

25523 Bombardier Cab - Northstar Commuter Rail
25723 Coach - Northstar Commuter Rail
25923 3-Car Set - Northstar Commuter Rail
\$35.98
\$107.98