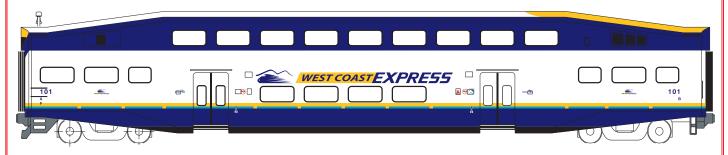

25524 Bombardier Cab - West Coast Express \$35.9825724 Coach - West Coast Express \$35.9825924 3-Car Set - West Coast Express \$107.98