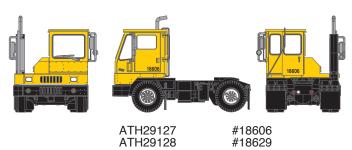

Announced: 07.25.14

Orders Due: 08.22.14

ETA: March 2015

### White w/ Striped Bumper



ATH29121 ATH29122

#11655 #11673

### Yellow w/ Striped Bumper



### White w/ Black Bumper



ATH29125 ATH29126

#11539 #11560

# Safety Yellow w/ Striped Bumper



ATH29129 ATH29130

#14-274 #14-287

### Yellow w/ Black Bumper



## **United Parcel Service**



ATH29131

#54236 #54287

#### **MODEL FEATURES**

- Completely assembled
- Photo-etched steps and rear deck
- · Many separately applied details
- · Adjustable 5th wheel height
- Interior details
- Clear window glazing
- Rubber tires

- White, yellow and safety yellow with numbers
- As seen in intermodal yards around the country
- UPS features new road numbers
- Era: 1968 to present



2014 United Parcel Service of America, Inc. UPS, the UPS brandmark, and the color brown are trademarks of United Parcel Service of America, Inc. Used under license. All rights reserved.

\$19.98