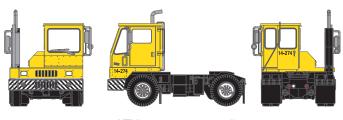

Announced: 07.25.14

Orders Due: 08.22.14

ETA: March 2015

### White w/ Striped Bumper



ATH29121 ATH29122

#11655 #11673

### Yellow w/ Striped Bumper



### White w/ Black Bumper



ATH29125 ATH29126

#11539 #11560

# Safety Yellow w/ Striped Bumper



ATH29129 ATH29130

#14-274 #14-287

### Yellow w/ Black Bumper



## **United Parcel Service**



ATH29131

#54236 #54287

#### **MODEL FEATURES**

- Completely assembled
- Photo-etched steps and rear deck
- · Many separately applied details
- · Adjustable 5th wheel height
- Interior details
- Clear window glazing
- Rubber tires

- White, yellow and safety yellow with numbers
- As seen in intermodal yards around the country
- UPS features new road numbers
- Era: 1968 to present



2014 United Parcel Service of America, Inc. UPS, the UPS brandmark, and the color brown are trademarks of United Parcel Service of America, Inc. Used under license. All rights reserved.

\$19.98