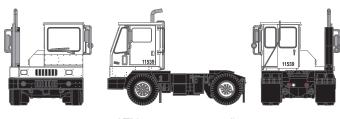

Announced: 07.25.14

Orders Due: 08.22.14

ETA: March 2015

### White w/ Striped Bumper



ATH29121 ATH29122

#11655 #11673

### Yellow w/ Striped Bumper



### White w/ Black Bumper



ATH29125 ATH29126

#11539 #11560

# Safety Yellow w/ Striped Bumper



ATH29129 ATH29130

#14-274 #14-287

### Yellow w/ Black Bumper



## **United Parcel Service**



ATH29131

#54236 #54287

#### **MODEL FEATURES**

- Completely assembled
- Photo-etched steps and rear deck
- · Many separately applied details
- · Adjustable 5th wheel height
- Interior details
- Clear window glazing
- Rubber tires

- White, yellow and safety yellow with numbers
- As seen in intermodal yards around the country
- UPS features new road numbers
- Era: 1968 to present



2014 United Parcel Service of America, Inc. UPS, the UPS brandmark, and the color brown are trademarks of United Parcel Service of America, Inc. Used under license. All rights reserved.

\$19.98