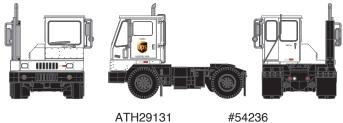

Announced: 07.25.14

Orders Due: 08.22.14

ETA: March 2015

### White w/ Striped Bumper



ATH29121 ATH29122

#11655 #11673

### Yellow w/ Striped Bumper



### White w/ Black Bumper



ATH29125 ATH29126

#11539 #11560

# Safety Yellow w/ Striped Bumper



ATH29129 ATH29130

#14-274 #14-287

### Yellow w/ Black Bumper



## **United Parcel Service**



ATH29131

#54236 #54287

#### **MODEL FEATURES**

- Completely assembled
- Photo-etched steps and rear deck
- · Many separately applied details
- · Adjustable 5th wheel height
- Interior details
- Clear window glazing
- Rubber tires

- White, yellow and safety yellow with numbers
- As seen in intermodal yards around the country
- UPS features new road numbers
- Era: 1968 to present



2014 United Parcel Service of America, Inc. UPS, the UPS brandmark, and the color brown are trademarks of United Parcel Service of America, Inc. Used under license. All rights reserved.

\$19.98