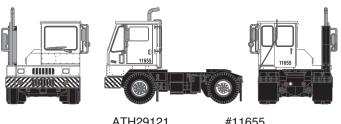

Announced: 07.25.14

Orders Due: 08.22.14

ETA: March 2015

### White w/ Striped Bumper



ATH29121 ATH29122

#11655 #11673

### Yellow w/ Striped Bumper



### White w/ Black Bumper



ATH29125 ATH29126

#11539 #11560

# Safety Yellow w/ Striped Bumper



ATH29129 ATH29130

#14-274 #14-287

### Yellow w/ Black Bumper



## **United Parcel Service**



ATH29131

#54236 #54287

#### **MODEL FEATURES**

- Completely assembled
- Photo-etched steps and rear deck
- · Many separately applied details
- · Adjustable 5th wheel height
- Interior details
- Clear window glazing
- Rubber tires

- White, yellow and safety yellow with numbers
- As seen in intermodal yards around the country
- UPS features new road numbers
- Era: 1968 to present



2014 United Parcel Service of America, Inc. UPS, the UPS brandmark, and the color brown are trademarks of United Parcel Service of America, Inc. U