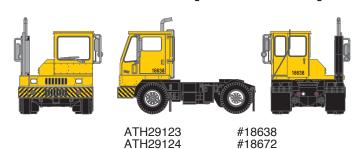

Announced: 07.25.14

Orders Due: 08.22.14

ETA: March 2015

### White w/ Striped Bumper



ATH29121 ATH29122

#11655 #11673

### Yellow w/ Striped Bumper



### White w/ Black Bumper



ATH29125 ATH29126

#11539 #11560

# Safety Yellow w/ Striped Bumper



ATH29129 ATH29130

#14-274 #14-287

### Yellow w/ Black Bumper



## **United Parcel Service**



ATH29131

#54236 #54287

#### **MODEL FEATURES**

- Completely assembled
- Photo-etched steps and rear deck
- · Many separately applied details
- · Adjustable 5th wheel height
- Interior details
- Clear window glazing
- Rubber tires

- White, yellow and safety yellow with numbers
- As seen in intermodal yards around the country
- UPS features new road numbers
- Era: 1968 to present



2014 United Parcel Service of America, Inc. UPS, the UPS brandmark, and the color brown are trademarks of United Parcel Service of America, Inc. Used under license. All rights reserved.

\$19.98