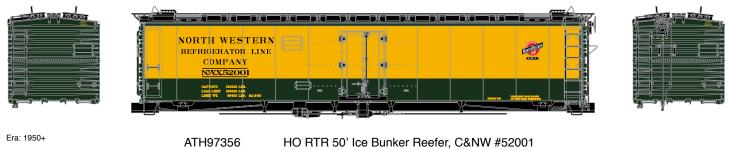

#### North Western Refrigerator Line (C&NW)\*

ATH97356 ATH97357 ATH97358 HO RTR 50' Ice Bunker Reefer, C&NW #52001 HO RTR 50' Ice Bunker Reefer, C&NW #52008 HO RTR 50' Ice Bunker Reefer, C&NW #52015

\* Union Pacific Licensed Product