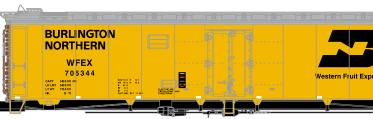

## Western Fruit Express (BN)

Era: 1971+

ATH97365 ATH97366 ATH97367 HO RTR 50' Ice Bunker Reefer, WFE/BN #705344 HO RTR 50' Ice Bunker Reefer, WFE/BN #705357 HO RTR 50' Ice Bunker Reefer, WFE/BN #705369