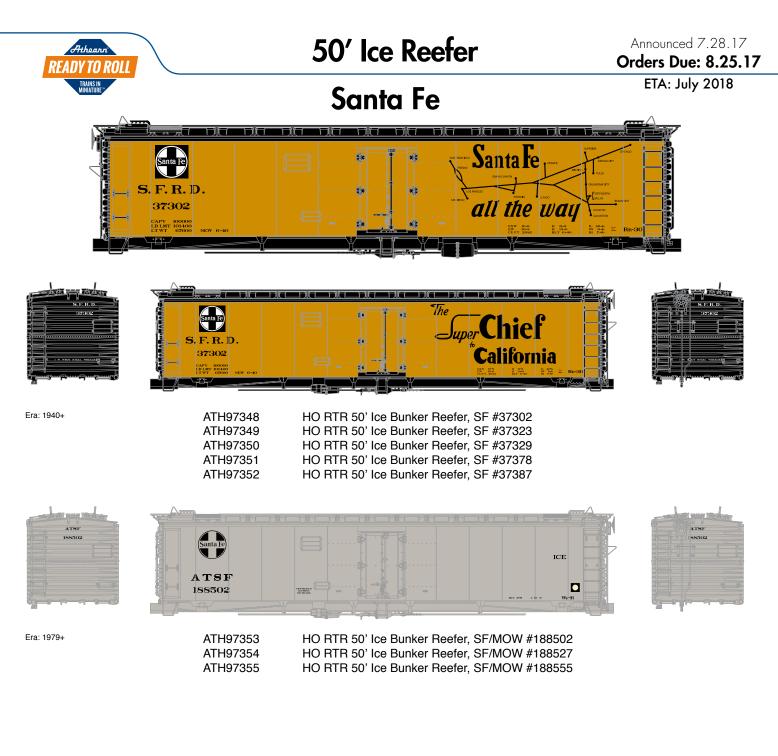

#### North Western Refrigerator Line (C&NW)\*





ATH97356 ATH97357 ATH97358 HO RTR 50' Ice Bunker Reefer, C&NW #52001 HO RTR 50' Ice Bunker Reefer, C&NW #52008 HO RTR 50' Ice Bunker Reefer, C&NW #52015

\* Union Pacific Licensed Product



## 50' Ice Reefer

Announced 7.28.17 Orders Due: 8.25.17

## Railway Express Agency

ETA: July 2018





Era: 1940+

ATH97359 HO RTR 50' ATH97360 HO RTR 50' ATH97361 HO RTR 50'

HO RTR 50' Ice Bunker Reefer, REA #6523 HO RTR 50' Ice Bunker Reefer, REA #6537 HO RTR 50' Ice Bunker Reefer, REA #6550

# Milwaukee Road







Era: 1940+

ATH97362 ATH97363 ATH97364 HO RTR 50' Ice Bunker Reefer, MILW #89009 HO RTR 50' Ice Bunker Reefer, MILW #89025 HO RTR 50' Ice Bunker Reefer, MILW #89042

## Western Fruit Express (BN)



Era: 1971+





ATH97365 ATH97366