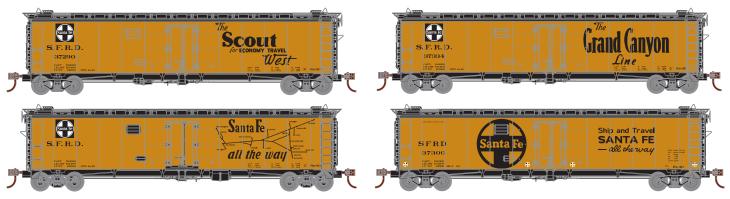

## Santa Fe

ATH2368 N 50' Ice Bunker Reefer, SFRD "The Scout" #No Number

ATH2369 N 50' Ice Bunker Reefer, SFRD "The Scout" #(3)

ATH2370 N 50' Ice Bunker Reefer, SFRD "The Grand Canyon" #No Number

ATH2371 N 50' Ice Bunker Reefer, SFRD "The Grand Canyon" #(3)
ATH2372 N 50' Ice Bunker Reefer, SFRD Large Logo #No Number

ATH2373 N 50' Ice Bunker Reefer, SFRD Large Logo #(3)