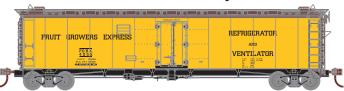

### **Fruit Growers Express**

ATH2377 N 50' Ice Bunker Reefer, FOBX #4055 ATH2378 N 50' Ice Bunker Reefer, FOBX #4097 ATH2379 N 50' Ice Bunker Reefer, FOBX #4123