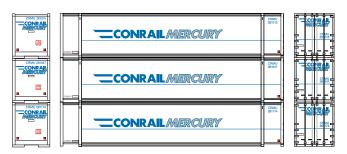

## **Conrail**

**CSX** 

ATH27710 ATH27712 HO RTR 48' Container, CR/Mercury (3) HO RTR 48' Container, CSX (3)