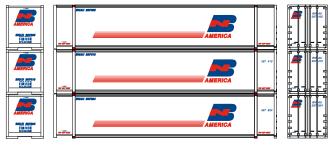

# **Burlington Northern**

## Santa Fe

ATH27717 ATH27720 HO RTR 48' Container, BN/America (3) HO RTR 48' Container, SF (3)

#### **MODEL FEATURES:**

- · Fully assembled and ready for your layout
- · Razor sharp painting and printing

- · Easily stackable
- · Separately applied door closure rods
- · Each container individually numbered