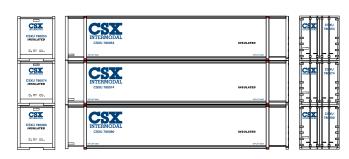

## **Conrail**

**CSX** 

ATH27710 ATH27712 HO RTR 48' Container, CR/Mercury (3) HO RTR 48' Container, CSX (3)