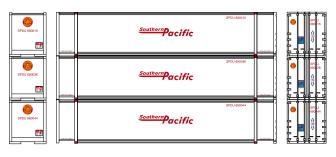

### **Southern Pacific**

## **American President Lines**

ATH27713 ATH27716 HO RTR 48' Container, SP (3) HO RTR 48' Container, APL (3)