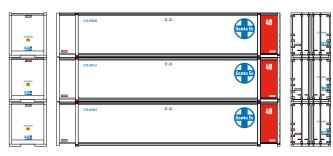

## Santa Fe

ATH27717 ATH27720 HO RTR 48' Container, BN/America (3) HO RTR 48' Container, SF (3)

#### **MODEL FEATURES:**

- · Fully assembled and ready for your layout
- · Razor sharp painting and printing

- · Easily stackable
- · Separately applied door closure rods
- · Each container individually numbered