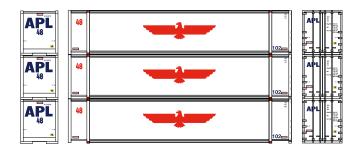

## **American President Lines**

ATH27713 ATH27716 HO RTR 48' Container, SP (3) HO RTR 48' Container, APL (3)