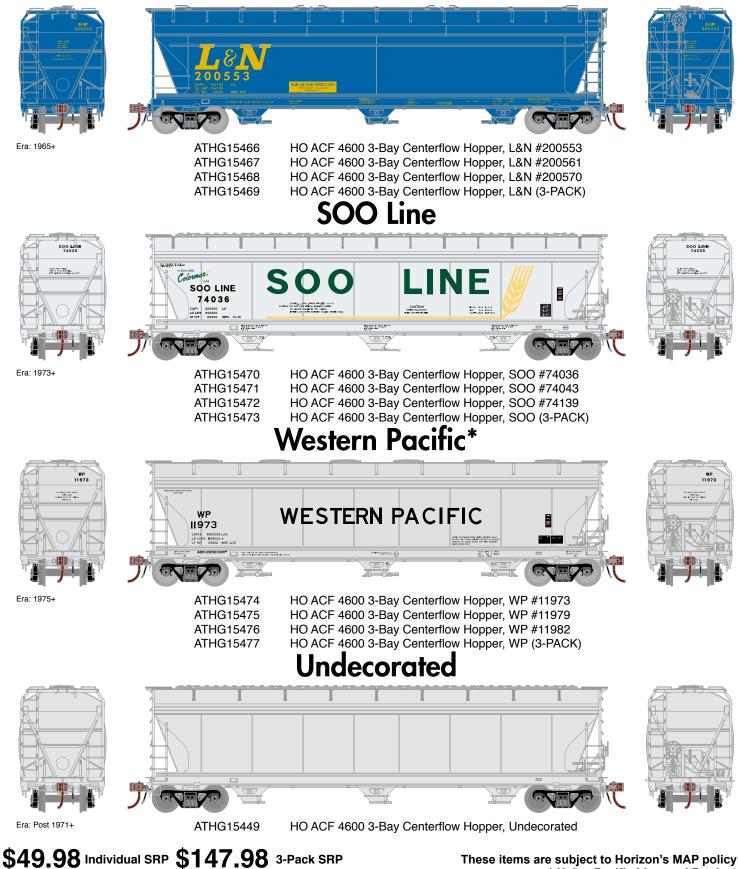

# HO ACF 4600 3-Bay CenterFlow

Louisville & Nashville

Announced 1.27.17 Orders Due: 2.24.17

ETA: December 2017

\* Union Pacific Licensed Product

HORIZ

## **All Road Names**

#### PROTOTYPE AND BACKGROUND INFO:

The 3-bay CenterFlow covered hopper first entered service in the mid-1960s, built by American Car and Foundry. The cars handle loads such as grain, corn and similar bulk commodities. The Centerflow design relies on the car's rounded body to provide structural strength - eliminating the traditional center sill, and making gravity unloading easier. Our 3-bay car represents the common 4600 cu.ft. capacity version. The railroads looking to replace their aging 40' box cars in grain service needed a modern hopper design. One that could operate within the tighter Plate B clearances for light branchline and industrial service. ACF's design won them many contracts from a plethora of railroads. One can find these cars still in revenue service today in grain trains and other similar service.

### MODEL FEATURES:

- Three body styles:
- Early- High side ladder & brake wheel, single side stiffener
- Mid- Low brake wheel, short side ladders both ends, single side stiffener
- Late- As above but with double side stiffeners (post 1971)
- Round or trough hatches
- Photo-etched metal roofwalk
- · Separately applied wire grab irons and stirrup steps
- Separate brake cylinder, valve and air reservoir with wire brake plumbing
- · Numerous detailed outlet versions
- Multiple roadnumbers
- · Fully-assembled and ready-to-run out of the box
- · Accurately painted and printed
- · Highly detailed, injection molded body
- · Separately applied brake wheel
- Genesis 100-ton trucks with 36" machined metal wheels and animated spinning roller bearing caps
- Screw mounted trucks
- · Body mounted McHenry operating scale knuckle couplers
- Weighted for trouble free operation