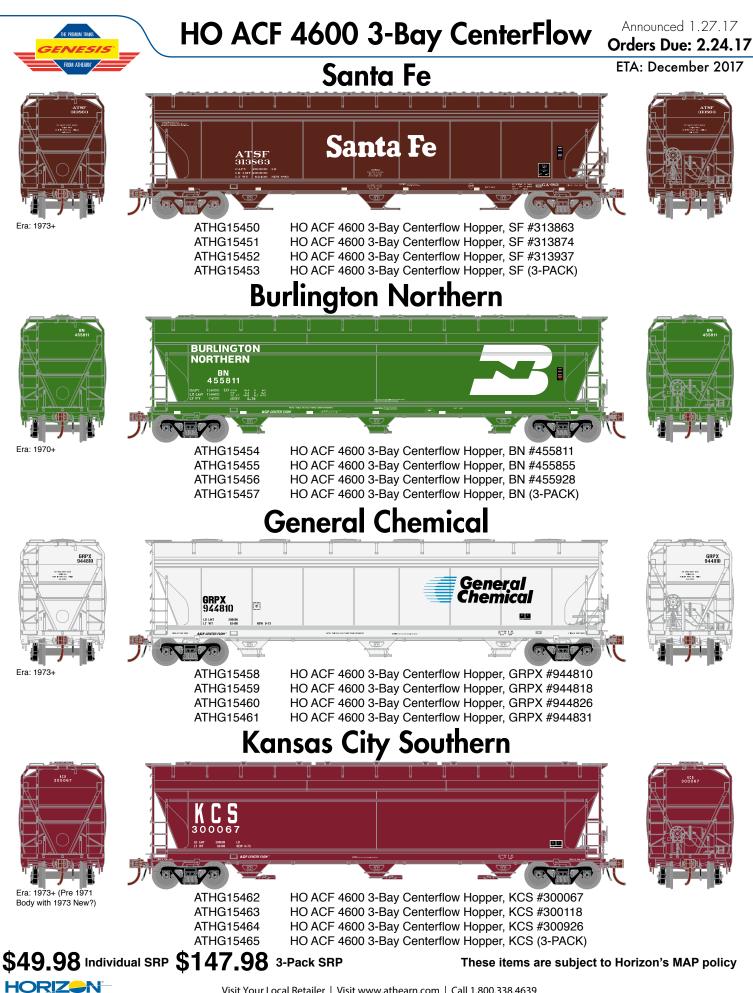

### HO ACF 4600 3-Bay CenterFlow

Announced 1.27.17 Orders Due: 2.24.17

ETA: December 2017

## **All Road Names**

#### PROTOTYPE AND BACKGROUND INFO:

The 3-bay CenterFlow covered hopper first entered service in the mid-1960s, built by American Car and Foundry. The cars handle loads such as grain, corn and similar bulk commodities. The Centerflow design relies on the car's rounded body to provide structural strength - eliminating the traditional center sill, and making gravity unloading easier. Our 3-bay car represents the common 4600 cu.ft. capacity version. The railroads looking to replace their aging 40' box cars in grain service needed a modern hopper design. One that could operate within the tighter Plate B clearances for light branchline and industrial service. ACF's design won them many contracts from a plethora of railroads. One can find these cars still in revenue service today in grain trains and other similar service.

### MODEL FEATURES:

- Three body styles:
- Early- High side ladder & brake wheel, single side stiffener
- Mid- Low brake wheel, short side ladders both ends, single side stiffener
- Late- As above but with double side stiffeners (post 1971)
- Round or trough hatches
- Photo-etched metal roofwalk
- · Separately applied wire grab irons and stirrup steps
- Separate brake cylinder, valve and air reservoir with wire brake plumbing
- · Numerous detailed outlet versions
- Multiple roadnumbers
- · Fully-assembled and ready-to-run out of the box
- · Accurately painted and printed
- · Highly detailed, injection molded body
- · Separately applied brake wheel
- Genesis 100-ton trucks with 36" machined metal wheels and animated spinning roller bearing caps
- Screw mounted trucks
- · Body mounted McHenry operating scale knuckle couplers
- Weighted for trouble free operation