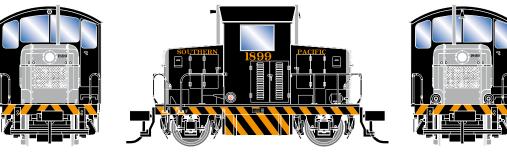

#### **EMD** Demonstrator

ETA: August 2016





RND89550

HO EMD Model 40, Demonstrator

## **Black**









#### Blue











RND89554

HO EMD Model 40, Red #3







Santa Fe



ETA: August 2016







RND89562

HO EMD Model 40, SF #427

#### **Baltimore & Ohio**







## Rio Grande\*





## **New York Central**

ETA: August 2016







RND89565

HO EMD Model 40, NYC #505

# Pennsylvania







RND89566

HO EMD Model 40, PRR #8311

# Southern Pacific\*



HO EMD Model 40, SP #1899





## All Road Names

ETA: August 2016

#### LOCOMOTIVE FEATURES:

- · Separately-applied horn, exhaust stacks, bell
- · See-through cab windows
- · Fully-assembled and ready-to-run out of the box
- Painted and printed for realistic decoration
- Highly detailed, injection molded body
- · Celcon handrails for scale appearance
- Quick Plug<sup>™</sup> plug and play technology: DCC ready with 8 pin connector
- Bi-directional constant lighting so headlight brightness remains consistent
- LED lighting
- · McHenry operating scale knuckle couplers

- All-wheel drive with precision gears for smooth and quiet operation
- Heavy die-cast frame for greater traction and more pulling power
- All-wheel electrical pickup provides reliable current flow
- RTR motor with precisi