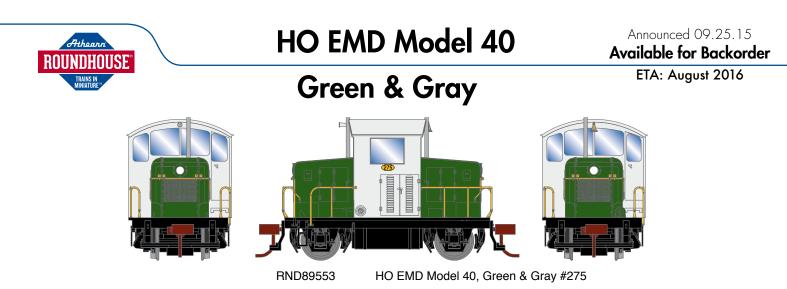

#### Blue

RND89554

HO EMD Model 40, Red #3

Santa Fe

ETA: August 2016

RND89562

HO EMD Model 40, SF #427