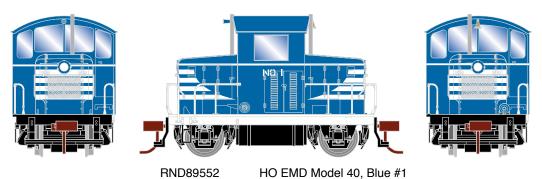

#### Blue

RND89554

HO EMD Model 40, Red #3

Santa Fe

ETA: August 2016

RND89562

HO EMD Model 40, SF #427