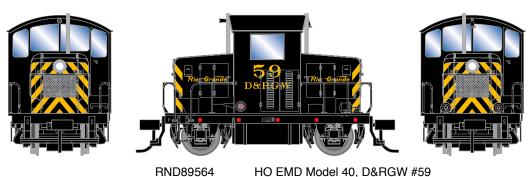

#### **EMD** Demonstrator

ETA: August 2016





RND89550

HO EMD Model 40, Demonstrator

## **Black**









#### Blue











RND89554

HO EMD Model 40, Red #3







Santa Fe



ETA: August 2016







RND89562

HO EMD Model 40, SF #427

#### **Baltimore & Ohio**







## Rio Grande\*





## **New York Central**

ETA: August 2016







RND89565

HO EMD Model 40, NYC #505

# Pennsylvania







RND89566

HO EMD Model 40, PRR #8311

# Southern Pacific\*



HO EMD Model 40, SP #1899





## All Road Names

ETA: August 2016

#### LOCOMOTIVE FEATURES:

- · Separately-applied horn, exhaust stacks, bell
- · See-through cab windows
- · Fully-assembled and ready-to-run out of the box
- Painted and printed for realistic decoration
- Highly detailed, injection molded body
- · Celcon handrails for scale appearance
- Quick Plug<sup>™</sup> plug and play technology: DCC ready with 8 pin connector
- Bi-directional constant lighting so headlight brightness remains consistent
- LED lighting
- · McHenry operating scale knuckle couplers

- All-wheel drive with precision gears for smooth