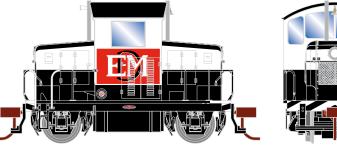

#### **EMD** Demonstrator

ETA: August 2016





RND89550

HO EMD Model 40, Demonstrator

## **Black**









#### Blue











RND89554

HO EMD Model 40, Red #3







Santa Fe



ETA: August 2016







RND89562

HO EMD Model 40, SF #427

#### **Baltimore & Ohio**







## Rio Grande\*





## **New York Central**

ETA: August 2016







RND89565

HO EMD Model 40, NYC #505

# Pennsylvania







RND89566

HO EMD Model 40, PRR #8311

# Southern Pacific\*



HO EMD Model 40, SP #1899





## All Road Names

ETA: August 2016

#### LOCOMOTIVE FEATURES:

- · Separately-applied horn, exhaust stacks, bell
- · See-through cab windows
- · Fully-assembled and ready-to-run out of the box
- Painted and printed for realistic decoration
- Highly detailed, injection molded body
- · Celcon handrails for scale appearance
- Quick Plug<sup>™</su