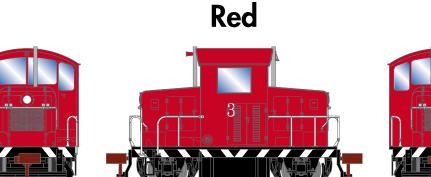

#### Blue

RND89554

HO EMD Model 40, Red #3

Santa Fe

ETA: August 2016

RND89562

HO EMD Model 40, SF #427