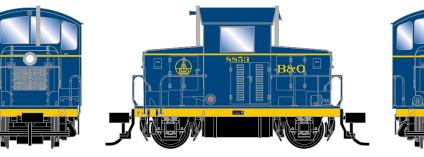

#### **EMD** Demonstrator

ETA: August 2016





RND89550

HO EMD Model 40, Demonstrator

## **Black**









#### Blue











RND89554

HO EMD Model 40, Red #3







Santa Fe



ETA: August 2016







RND89562

HO EMD Model 40, SF #427

#### **Baltimore & Ohio**







## Rio Grande\*





## **New York Central**

ETA: August 2016







RND89565

HO EMD Model 40, NYC #505

# Pennsylvania







RND89566

HO EMD Model 40, PRR #8311

# Southern Pacific\*



HO EMD Model 40, SP #1899





## All Road Names

ETA: August 2016

#### LOCOMOTIVE FEATURES:

- · Separately-applied horn, exhaust stacks, bell
- · See-through cab windows
- · Fully-assembled and ready-to-run out of the box
- Painted and printed for realistic decoration
- Highly detailed, injection molded body
- · Celcon handrails for scale appearance
- Quick Plug<sup>™</sup> plug and play technology: DCC ready with 8 pin connector
- Bi-directional constant lighting so headlight brightness remains consistent
- LED lighting
- · McHenry operating scale knuckle couplers

- All-wheel drive with prec