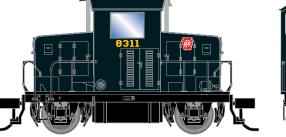

#### **EMD** Demonstrator

ETA: August 2016





RND89550

HO EMD Model 40, Demonstrator

## **Black**









#### Blue











RND89554

HO EMD Model 40, Red #3







Santa Fe



ETA: August 2016







RND89562

HO EMD Model 40, SF #427

#### **Baltimore & Ohio**







## Rio Grande\*





## **New York Central**

ETA: August 2016







RND89565

HO EMD Model 40, NYC #505

# Pennsylvania







RND89566

HO EMD Model 40, PRR #8311

# Southern Pacific\*



HO EMD Model 40, SP #1899





## All Road Names

ETA: August 2016

#### LOCOMOTIVE FEATURES:

- · Separately-applied horn, exhaust stacks, bell
- · See-through cab windows
- · Fully-assembled and ready-to-run out of the box
- Painted and printed for realistic decoration
- Highly detailed, injection molded body
- · Celcon handrails for scale appearance
- Quick Plug<sup>™</sup> plug and play technology: DCC ready with 8 pin connector
- Bi-directional constant lighting so headlight brightness remains consistent
- LED lighting
- · McHenry operating scale knuckle couplers

- All-wheel drive with precision gears for smooth and quiet operation
- Heavy die-cast frame for greater traction and more pulling power
- All-wheel electrica