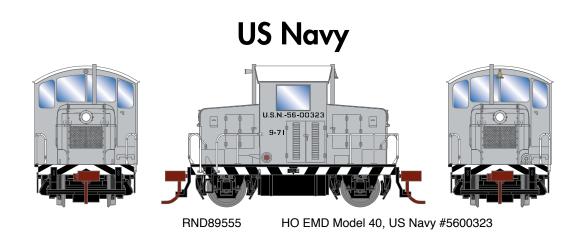

#### **EMD** Demonstrator

ETA: August 2016





RND89550

HO EMD Model 40, Demonstrator

## **Black**









#### Blue











RND89554

HO EMD Model 40, Red #3







Santa Fe



ETA: August 2016







RND89562

HO EMD Model 40, SF #427

#### **Baltimore & Ohio**







## Rio Grande\*





## **New York Central**

ETA: August 2016







RND89565

HO EMD Model 40, NYC #505

# Pennsylvania







RND89566

HO EMD Model 40, PRR #8311

# Southern Pacific\*



HO EMD Model 40, SP #1899





## All Road Names

ETA: August 2016

#### LOCOMOTIVE FEATURES:

- · Separately-applied horn, exhaust stacks, bell
- · See-through cab windows
- · Fully-assembled and ready-to-run out of the box
- Painted and printed for realistic decoration
- Highly detailed, injection molded body
- · Celcon handrails for scale appearance
- Quick Plug<sup>™</sup> plug and play technology: DCC ready with 8 pin connector
- Bi-directional constant lighting so headlight brightness re