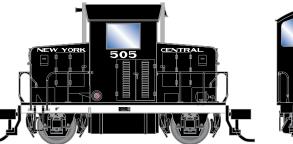

#### **EMD** Demonstrator

ETA: August 2016





RND89550

HO EMD Model 40, Demonstrator

## **Black**









#### Blue











RND89554

HO EMD Model 40, Red #3







Santa Fe



ETA: August 2016







RND89562

HO EMD Model 40, SF #427

#### **Baltimore & Ohio**







## Rio Grande\*





## **New York Central**

ETA: August 2016







RND89565

HO EMD Model 40, NYC #505

# Pennsylvania







RND89566

HO EMD Model 40, PRR #8311

# Southern Pacific\*



HO EMD Model 40, SP #1899





## All Road Names

ETA: August 2016

#### LOCOMOTIVE FEATURES:

- · Separately-applied horn, exhaust stacks, bell
- · See-through cab windows
- · Fully-assembled and ready-to-run out of the box
- Painted and printed for realistic decoration
- Highly detailed, injection molded body
- · Celcon handrails for scale appearance
- Quick Plug<sup>™</sup> plug and play technology: DCC ready with 8 pin connector
- Bi-directional constant lighting so headlight brightness remains consistent
- LED lighting
- · McHenry operating scale knuckle couplers

- All-wheel drive with precision gears for smooth and quiet operation
- Heavy die-cast frame for gr