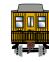

# **HO 34' Old Time Overton**

Announced 3.31.17

Available for Backorder ETA: February 2018

### PROTOTYPE AND BACKGROUND INFO:

At the turn of the late 1800s passenger train travel was much more like the stage coach that it had replaced. The Overton style passenger car is iconic to this era, a time of great expansion for the railroads with the transcontinental route and the settling of the Wild West. The railroads brought much change to the landscape of North America. Passenger trains of the time were the best way to get across the continent. The Overton passenger cars facilitated this new era of transportation.

#### **MODEL FEATURES:**

- · Fine end handrails and ladders
- Clear windows
- · Fully-assembled and ready to run
- · Highly-detailed, injection-molded body
- Painted and printed for realistic decoration
- Machined metal wheels with RP25 contours operate on all popular brands of track
- · Weighted for trouble free operation
- · Body mounted McHenry operating scale knuckle couplers
- · Window packaging for easy viewing
- Interior plastic blister carton safely holds model for convenient storage
- Minimum radius: 15"