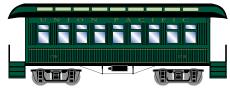

#### **MODEL FEATURES:**

- · Fine end handrails and ladders
- Clear windows
- · Fully-assembled and ready to run
- · Highly-detailed, injection-molded body
- Painted and printed for realistic decoration
- Machined metal wheels with RP25 contours operate on all popular brands of track
- · Weighted for trouble free operation
- · Body mounted McHenry operating scale knuckle couplers
- · Window packaging for easy viewing
- Interior plastic blister carton safely holds model for convenient storage
- Minimum radius: 15"