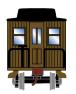

# **HO 34' Old Time Overton**

Announced 3.31.17

Available for Backorder ETA: February 2018

### PROTOTYPE AND BACKGROUND INFO:

At the turn of the late 1800s passenger train travel was much more like the stage coach that it had replaced. The Overton style passenger car is iconic to this era, a time of great expansion for the railroads with the transcontinental route and the settling of the Wild West. The railroads brought much change to the landscape of North America. Passenger trains of the time were the best way to get across the continent. The Overton passenger cars facilitated this new era of transportation.

#### **MODEL FEATURES:**

- · Fine end handrails and ladders
- Clear windows
- · Fully-assembled and ready to run
- · Highly-detailed, injection-molded body
- Painted and printed for realistic decoration
- Machined metal wheels with RP25 contours operate on all popular brands of track
- · Weighted for trouble free operation
- · Body mounted McHenry operating scale knuckle couplers
- · Window packaging for easy viewing
- Interior plastic blister carton safely holds model for convenient storage
- Minimum radius: 15"