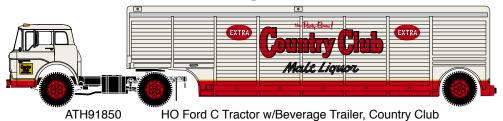

### HO Ford C + Beverage Trailer

Announced 12.30.16 Orders Due: 1.27.17

ETA: November 2017

#### **Double Line Soda**







ATH91848

HO Ford C Tractor w/Beverage Trailer, Double Line Soda

## U. B. Schuiggenpeuken







**Country Club** 







## **Penguin Ginger Ale**







Jo-Jo Chocolate Flavored Drink







HO Ford C Tractor w/Beverage Trailer, Jo-Jo Chocolate Flavored Drink

# All Ford C Truck + Beverage Trailers

#### **MODEL FEATURES:**

· Factory assembled with many detail parts applied

\$33.98<sub>SRP</sub>

- Molded cab interior with separately applied steering wheel
- Clear window glazing
- Rubber tires
- · Ford licensed model