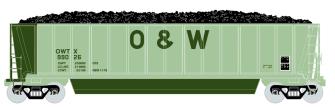

## Oneida & Western

Era: 1979+

ATH29133 ATH29134 ATH29158 ATH29159 HO RTR Bathtub Gondola w/Coal Load, O&W #99026 HO RTR Bathtub Gondola w/Coal Load, O&W #1 (3-PACK) HO RTR Bathtub Gondola w/Coal Load, O&W #2 (3-PACK) HO RTR Bathtub Gondola w/Coal Load, O&W #3 (3-PACK)