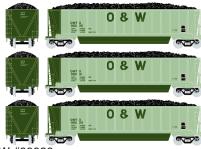

## Oneida & Western

Era: 1979+

ATH29133 ATH29134 ATH29158 ATH29159 HO RTR Bathtub Gondola w/Coal Load, O&W #99026 HO RTR Bathtub Gondola w/Coal Load, O&W #1 (3-PACK) HO RTR Bathtub Gondola w/Coal Load, O&W #2 (3-PACK) HO RTR Bathtub Gondola w/Coal Load, O&W #3 (3-PACK)