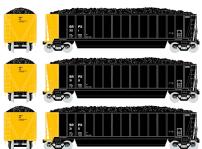

# **Utility Fuels**

Era: 1978+

ATH26509 ATH26510 ATH26511 ATH26512 HO RTR Bathtub Gondola w/Coal Load, UFIX #4001 HO RTR Bathtub Gondola w/Coal Load, UFIX #1 (3-PACK) HO RTR Bathtub Gondola w/Coal Load, UFIX #2 (3-PACK) HO RTR Bathtub Gondola w/Coal Load, UFIX #3 (3-PACK)

#### **Union Pacific\***

Era: 1977+

ATH26513 ATH26514 ATH26515 ATH26516 HO RTR Bathtub Gondola w/Coal Load, UP #35002 HO RTR Bathtub Gondola w/Coal Load, UP #1 (3-PACK) HO RTR Bathtub Gondola w/Coal Load, UP #2 (3-PACK) HO RTR Bathtub Gondola w/Coal Load, UP #3 (3-PACK)