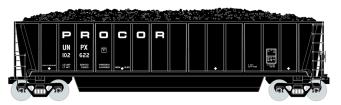

#### **Procor**

Era: 1980+

ATH26501 HO RTR Bathtub Gondola w/Coal Load, Procor #102622
ATH26502 HO RTR Bathtub Gondola w/Coal Load, Procor #1 (3-PACK)
ATH26503 HO RTR Bathtub Gondola w/Coal Load, Procor #2 (3-PACK)
ATH26504 HO RTR Bathtub Gondola w/Coal Load, Procor #3 (3-PACK)