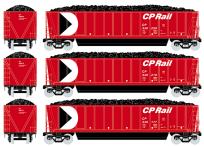

## **Canadian Pacific**

Era: 1970+

ATH26416 HO RTR Bathtub Gondola w/Coal Load, CPR #349057
ATH26417 HO RTR Bathtub Gondola w/Coal Load, CPR #1 (3-PACK)
ATH26418 HO RTR Bathtub Gondola w/Coal Load, CPR #2 (3-PACK)
ATH26419 HO RTR Bathtub Gondola w/Coal Load, CPR #3 (3-PACK)