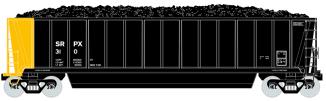

# Salt River Project

Era: 1980+

ATH26505 HO RTR Bathtub Gondola w/Coal Load, SRPX #310
ATH26506 HO RTR Bathtub Gondola w/Coal Load, SRPX #1 (3-PACK)
ATH26507 HO RTR Bathtub Gondola w/Coal Load, SRPX #2 (3-PACK)
ATH26508 HO RTR Bathtub Gondola w/Coal Load, SRPX #3 (3-PACK)

\$31.98 Individual SRP \$89.98 3-Pack SRP