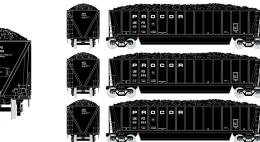

#### **Procor**

Era: 1980+

ATH26501 HO RTR Bathtub Gondola w/Coal Load, Procor #102622
ATH26502 HO RTR Bathtub Gondola w/Coal Load, Procor #1 (3-PACK)
ATH26503 HO RTR Bathtub Gondola w/Coal Load, Procor #2 (3-PACK)
ATH26504 HO RTR Bathtub Gondola w/Coal Load, Procor #3 (3-PACK)