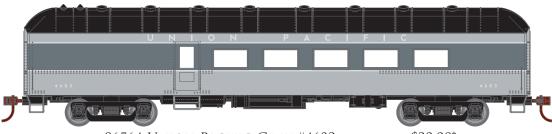

## ARCH ROOF DINER

\_\_\_ 86561 Canadian Pacific - Somerton

\$39.98

\_ 86562 New York Central #518

\$39.98

86563 Southern Pacific Daylight #10519 \$39.98\*

\_\_ 86564 Union Pacific Gray #4603 86560 Undecorated \$39.98\* \$39.98