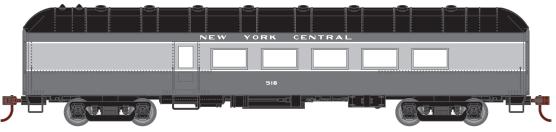

## ARCH ROOF DINER

\_\_\_ 86561 Canadian Pacific - Somerton

\$39.98

\_ 86562 New York Central #518

\$39.98

86563 Southern Pacific Daylight #10519 \$39.98\*

\_\_ 86564 Union Pacific Gray #4603 86560 Undecorated \$39.98\* \$39.98