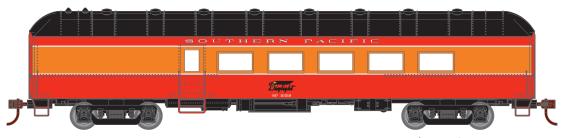

## ARCH ROOF DINER

\_\_\_ 86561 Canadian Pacific - Somerton

\$39.98

\_ 86562 New York Central #518

\$39.98

86563 Southern Pacific Daylight #10519 \$39.98\*

\_\_ 86564 Union Pacific Gray #4603 86560 Undecorated \$39.98\* \$39.98