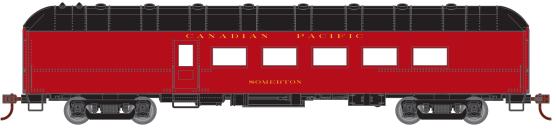

## ARCH ROOF DINER

\_\_\_ 86561 Canadian Pacific - Somerton

\$39.98

\_ 86562 New York Central #518

\$39.98

86563 Southern Pacific Daylight #10519 \$39.98\*

\_\_ 86564 Union Pacific Gray #4603 86560 Undecorated \$39.98\* \$39.98