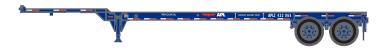

# Flexi-Van

ATH14288

APLZ # 422865/422988

ATH14289

FLXZ # 431652/431518

#### MODEL FEATURES:

- · Rubber tires
- · Decorated Mud Flaps
- Includes raised and lowered landing gear
- Contemporary paint schemes
- · Fully assembled and ready to operate

#### PROTOTYPE AND BACKGROUND INFO:

Container chassis, also called intermodal chassis, is a type of semi-trailer designed to securely carry an intermodal container. Chassis are used by truckers to deliver containers between ports, railyards, container depots, and shipper facilities. Chassis have a kingpin so they can be connected to a semi-tractor. They also have a pair of legs called landing gear that can be cranked down to park them when not hooked up to a tractor.