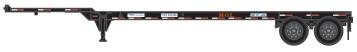

## TRAC Intermodal

ATH14290 TLXZ # 424698/424637

ATH14298

GCEX # 430684/430603

#### PROTOTYPE AND BACKGROUND INFO:

Container chassis, also called intermodal chassis, is a type of semi-trailer designed to securely carry an intermodal container. Chassis are used by truckers to deliver containers between ports, railyards, container depots, and shipper facilities. Chassis have a kingpin so they can be connected to a semi-tractor. They also have a pair of legs called landing gear that can be cranked down to park them when not hooked up to a tractor.