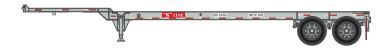

### "K" Line

ATH14299 KKLZ # 407245/405566

ATH14300

TLXZ # 500165/503286

#### PROTOTYPE AND BACKGROUND INFO:

Container chassis, also called intermodal chassis, is a type of semi-trailer designed to securely carry an intermodal container. Chassis are used by truckers to deliver containers between ports, railyards, container depots, and shipper facilities. Chassis have a kingpin so they can be connected to a semi-tractor. They also have a pair of legs called landing gear that can be cranked down to park them when not hooked up to a tractor.