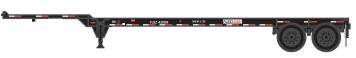

## TRAC Intermodal

ATH14290 TLXZ # 424698/424637

ATH14298

GCEX # 430684/430603

#### MODEL FEATURES:

- · Rubber tires
- · Decorated Mud Flaps
- Includes raised and lowered landing gear
- Contemporary paint schemes
- · Fully assembled and ready to operate

#### PROTOTYPE AND BACKGROUND INFO:

Container chassis, also called intermodal chassis, is a type of semi-trailer designed to securely carry an intermodal container. Chassis are used by truckers to deliver containers between ports, railyards, container depots, and shipper facilities. Chassis have a kingpin so they can be connected to a semi-tractor. They also have a pair of legs called landing gear that can be cranked down to park them when not hooked up to a tractor.