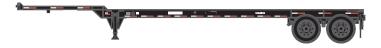

### "K" Line

ATH14299 KKLZ # 407245/405566

ATH14300

TLXZ # 500165/503286

#### MODEL FEATURES:

- · Rubber tires
- · Decorated Mud Flaps
- Includes raised and lowered landing gear
- Contemporary paint schemes
- · Fully assembled and ready to operate

#### PROTOTYPE AND BACKGROUND INFO:

Container chassis, also called intermodal chassis, is a type of semi-trailer designed to securely carry an intermodal container. Chassis are used by truckers to deliver containers between ports, railyards, container depots, and shipper facilities. Chassis have a kingpin so they can be connected to a semi-tractor. They also have a pair of legs called landing gear that can be cranked down to park them when not hooked up to a tractor.