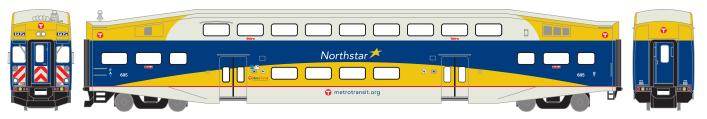

### **Northstar**

Previous Run: September 2010 Era: Late 2000s to Present ATH24406 Cab Car #605 ATH24426 Coach #701

ATH24446 Coach 3-Pack #706, #710, #704