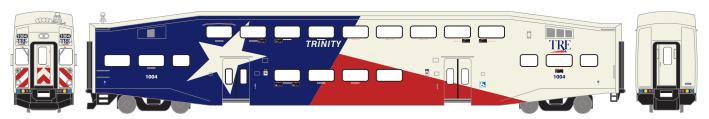

## **Dallas Trinity Rail Express (TRE)**

Previous Run: August 2003 Era: Mid 1990s to Present ATH24409 ATH24429 Cab Car #1004 Coach #1059

ATH24449 Coach 3-Pack #1048, #1049, #1052