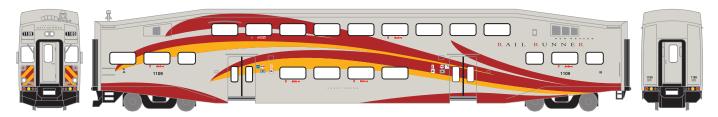

### **New Mexico Rail Runner**

Previous Run: September 2010 Era: Mid 2000s ATH24407 Cab Car #1109 ATH24427 Coach #1011

ATH24447 Coach 3-Pack #1009, #1010, #1012