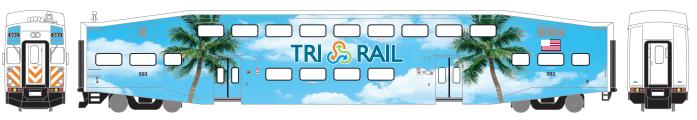

### Florida Tri Rail

Previous Run: September 2003 Era: Late 1980s to Present

ATH24408 Cab Car #503 ATH24428 Coach #1014

ATH24448 Coach 3-Pack #1002, #1009, #1015