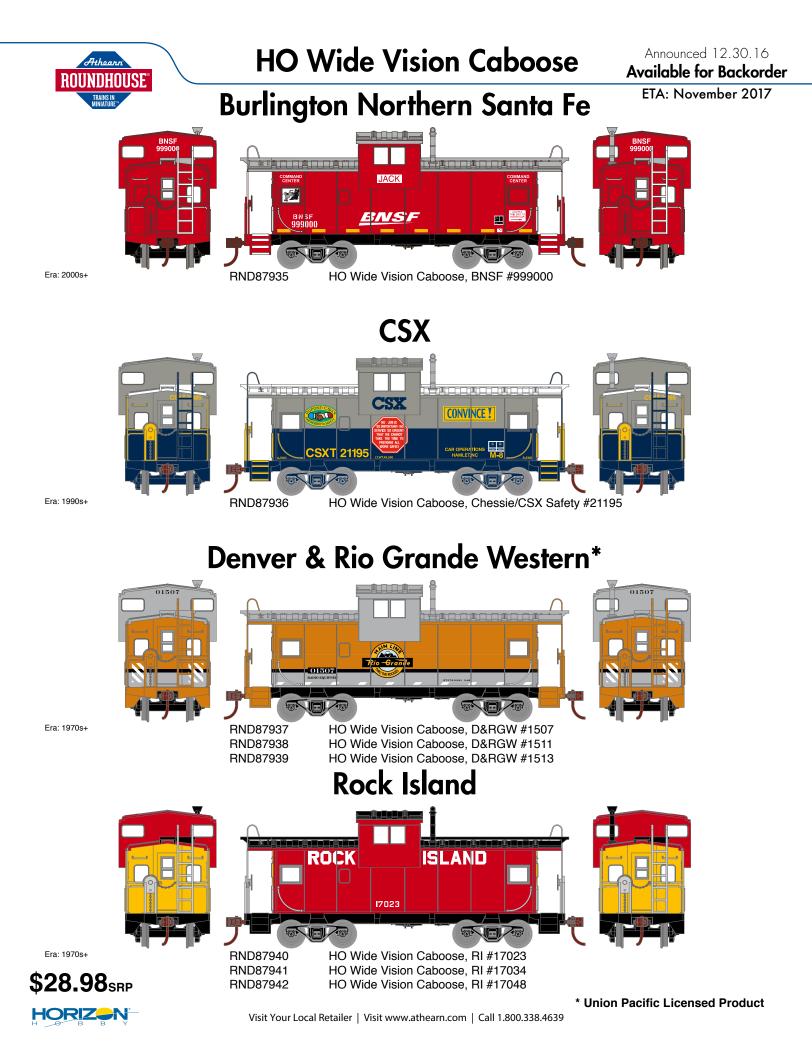

## **All Road Names**

## **MODEL FEATURES:**

- · Fine end handrails and ladders
- Clear windows
- Caboose trucks
- · Separately applied smoke jack and brake wheel
- Fully-assembled and ready to run
- Highly-detailed, injection-molded body
- Painted and printed for realistic decoration
- · Machined metal wheels

- · Weighted for trouble free operation
- Wheels with RP25 contours operate on all popular brands of track
- · Body mounted McHenry operating scale knuckle couplers
- · Window packaging for easy viewing
- Interior plastic blister carton safely holds model for convenient storage
- · Minimum radius: 15"