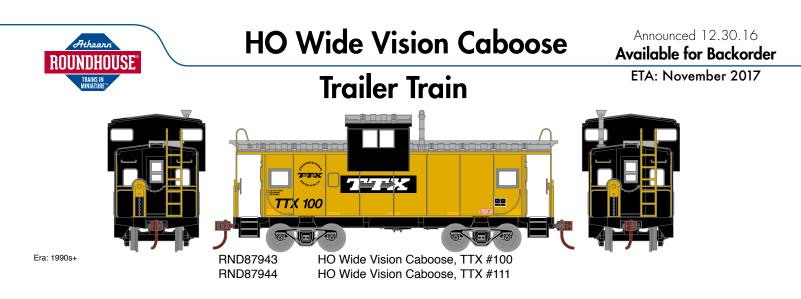

## **All Road Names**

## **MODEL FEATURES:**

- · Fine end handrails and ladders
- Clear windows
- Caboose trucks
- · Separately applied smoke jack and brake wheel
- Fully-assembled and ready to run
- Highly-detailed, injection-molded body
- Painted and printed for realistic decoration
- · Machined metal wheels

- · Weighted for trouble free operation
- Wheels with RP25 contours operate on all popular brands of track
- · Body mounted McHenry operating scale knuckle couplers
- · Window packaging for easy viewing
- Interior plastic blister carton safely holds model for convenient storage
- · Minimum radius: 15"