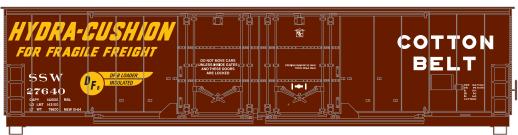

## HO 50'Evans **Double Door Box Car**

Announced: 11.28.14 Orders Due: 12.26.14

ETA: August 2015

# **Burlington Northern**







ATH96925 ATH96926 ATH96927 #750012 #750036 #750050

#600512

#600628

#600638

# Chicago & North Western\*











## Missouri Pacific\*







ATH96931 #766752 ATH96932 #766769 #766922 ATH96933



\* Union Pacific Licensed Product





## HO 50'Evans **Double Door Box Car**

Announced: 11.28.14 Orders Due: 12.26.14

ETA: August 2015

## **Northwest Hardwoods**







Era: 1970s - 2000s

ATH96934 #10871 ATH96935 #10874 ATH96936 #10878

# **Ogden Corporation**











## **Cotton Belt\***









#### **MODEL FEATURES**

- · Fully assembled and ready for your layout
- Razor sharp painting and printing
  Weighted for optimum performance
- Machined RP25 profile 33" metal wheels
- McHenry scale knuckle spring couplers installed

\* Union Pacific Licensed Product