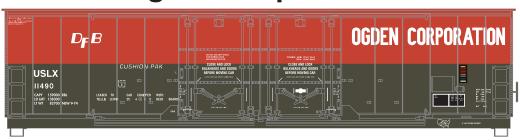

## HO 50'Evans **Double Door Box Car**

Announced: 11.28.14 Orders Due: 12.26.14

ETA: August 2015

# **Burlington Northern**







ATH96925 ATH96926 ATH96927 #750012 #750036 #750050

#600512

#600628

#600638

# Chicago & North Western\*











## Missouri Pacific\*







ATH96931 #766752 ATH96932 #766769 #766922 ATH96933



\* Union Pacific Licensed Product





## HO 50'Evans **Double Door Box Car**

Announced: 11.28.14 Orders Due: 12.26.14

ETA: August 2015

## **Northwest Hardwoods**







Era: 1970s - 2000s

ATH96934 #10871 ATH96935 #10874 ATH96936 #10878

# **Ogden Corporation**











## **Cotton Belt\***









#### **MODEL FEATURES**

- · Fully assembled and ready for your layout
- Razor sharp painting and printing
  Weighted for optimum performance
- Machined RP25 profile 33" metal wheels
- McHenry scale knuckle spring couplers installed

\* Union Pacific Licensed Product