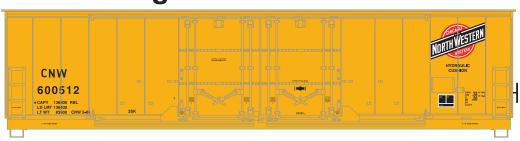

## HO 50'Evans **Double Door Box Car**

Announced: 11.28.14 Orders Due: 12.26.14

ETA: August 2015

# **Burlington Northern**







ATH96925 ATH96926 ATH96927 #750012 #750036 #750050

#600512

#600628

#600638

# Chicago & North Western\*











## Missouri Pacific\*







ATH96931 #766752 ATH96932 #766769 #766922 ATH96933



\* Union Pacific Licensed Product





## HO 50'Evans **Double Door Box Car**

Announced: 11.28.14 Orders Due: 12.26.14

ETA: August 2015

## **Northwest Hardwoods**







Era: 1970s - 2000s

ATH96934 #10871 ATH96935 #10874 ATH96936 #10878

# **Ogden Corporation**











## **Cotton Belt\***









#### **MODEL FEATURES**

- · Fully assembled and ready for your layout
- Razor sharp painting and printing
  Weighted for optimum performance
- Machined RP25 profile 33" metal wheels
- McHenry scale knuckle spring couplers installed

\* Union Pacific Licensed Product