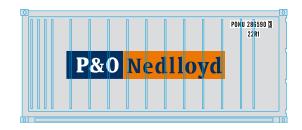

# P&O/Nedlloyd

ATH28806

HO RTR 20' Reefer Container, P&O/Nedlloyd (3)

\$26.98

3-Pack