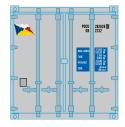

# P&O/Nedlloyd

ATH28806

HO RTR 20' Reefer Container, P&O/Nedlloyd (3)

\$26.98

3-Pack