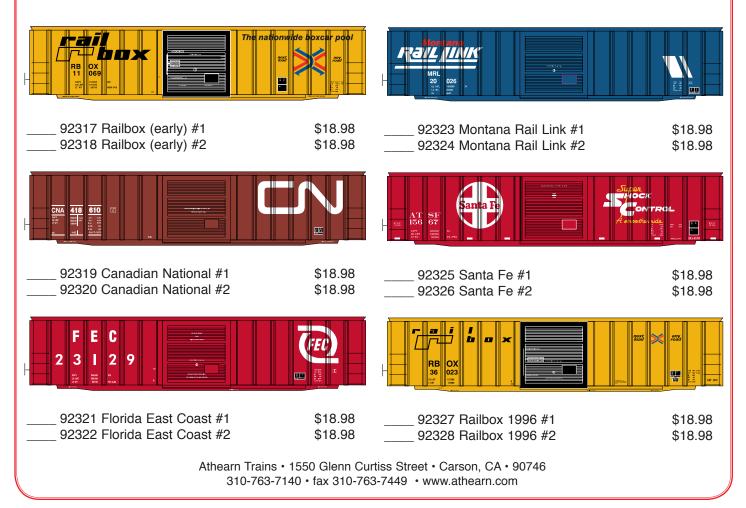

Announced: 4-21-09 Orders Due: 5-15-09 ETA: September 2009

## **50' ACF Single Door Box**

418

610

PLATE C

Era: 1970s - 1990s

CNA

- Fully assembled
- Razor-sharp printing and painting
- $\bullet \ McHenry \\ \ensuremath{{}^{\ensuremath{\mathbb{R}}}} \ scale \ knuckle \ spring \ couplers \\ \ensuremath{\mathsf{R}} \ scale \ knuckle \ spring \ couplers \\ \ensuremath{\mathsf{R}} \ scale \ knuckle \ spring \ couplers \\ \ensuremath{\mathsf{R}} \ scale \ knuckle \ spring \ couplers \\ \ensuremath{\mathsf{R}} \ scale \ knuckle \ spring \ couplers \\ \ensuremath{\mathsf{R}} \ scale \ knuckle \ spring \ couplers \\ \ensuremath{\mathsf{R}} \ scale \ scal$
- · Perfect for small home layouts
- RP25 profile machined 33" metal wheel sets

Weighted for optimum performance