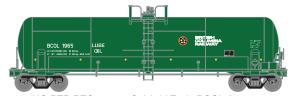

### **British Columbia Rail**

ATH15923 HO RTR RTC 20,000-Gal Acid Tank, BCOL #1965 ATH15924 HO RTR RTC 20.000-Gal Acid Tank, BCOL #1966 ATH15925 HO RTR RTC 20,000-Gal Acid Tank, BCOL #1968