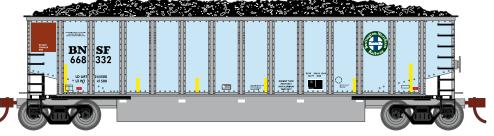

# **Burlington Northern Santa Fe**

Era: 2005+

ATH81536

HO RTR Bethgon Coalporter w/Load, BNSF #668332

ATH81537 ATH81538 ATH81539

HO RTR Bethgon Coalporter w/Load, BNSF #699128 HO RTR Bethgon Coalporter w/Load, BNSF #1 (5-PACK) HO RTR Bethgon Coalporter w/Load, BNSF #2 (5-PACK)