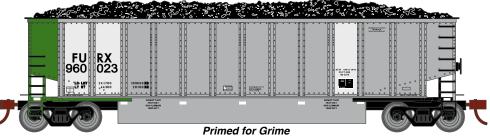

## **First Union Rail**

ATH81546 ATH81547 ATH81548

HO RTR Bethgon Coalporter w/Load, FURX #960023 HO RTR Bethgon Coalporter w/Load, FURX #1 (5-PACK) HO RTR Bethgon Coalporter w/Load, FURX #2 (5-PACK)

#### PRIMED FOR GRIME MODELS FEATURE:

- Duplicated look and feel of "In Service" equipment; "Tattered and Torn" just like the real thing
- Faded base colors matched to the prototype
- Patches applied and shaped per road number matching each corresponding side to the prototype
- Perfect starting point for adding grime and rust