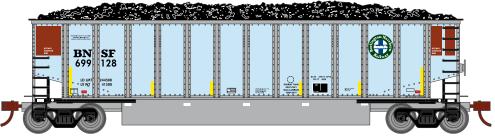

# **Burlington Northern Santa Fe**

Era: 2005+

ATH81536

HO RTR Bethgon Coalporter w/Load, BNSF #668332

ATH81537 ATH81538 ATH81539

HO RTR Bethgon Coalporter w/Load, BNSF #699128 HO RTR Bethgon Coalporter w/Load, BNSF #1 (5-PACK) HO RTR Bethgon Coalporter w/Load, BNSF #2 (5-PACK)