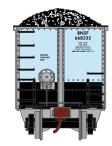

# **Burlington Northern Santa Fe**

Era: 2005+

ATH81536

HO RTR Bethgon Coalporter w/Load, BNSF #668332

ATH81537 ATH81538 ATH81539

HO RTR Bethgon Coalporter w/Load, BNSF #699128 HO RTR Bethgon Coalporter w/Load, BNSF #1 (5-PACK) HO RTR Bethgon Coalporter w/Load, BNSF #2 (5-PACK)