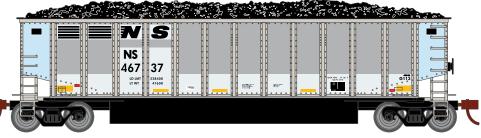

# **Norfolk Southern**

Era: 2005+

ATH81549 ATH81550 ATH81551 HO RTR Bethgon Coalporter w/Load, NS #46737 HO RTR Bethgon Coalporter w/Load, NS #1 (5-PACK) HO RTR Bethgon Coalporter w/Load, NS #2 (5-PACK)