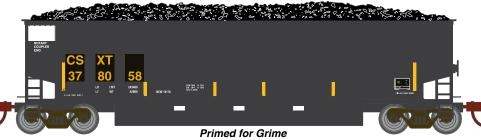

#### PRIMED FOR GRIME MODELS FEATURE:

- Duplicated look and feel of "In Service" equipment; "Tattered and Torn" just like the real thing
- Faded base colors matched to the prototype
- Patches applied and shaped per road number matching each corresponding side to the prototype
- Perfect starting point for adding grime and rust