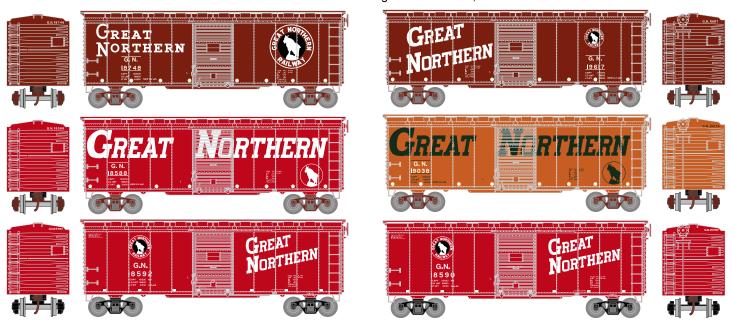

## **Great Northern**

Era: 1956+

ATH73703 ATH73704

HO RTR 40' Youngstown Door Box, GN/Red #18592 HO RTR 40' Youngstown Door Box, GN/Red #18595

ATH73705 HO RTR 40' Youngstown Door Box, GN/Circus #1 (3)

ATH73706 HO RTR 40' Youngstown Door Box, GN/Circus #2 (3)