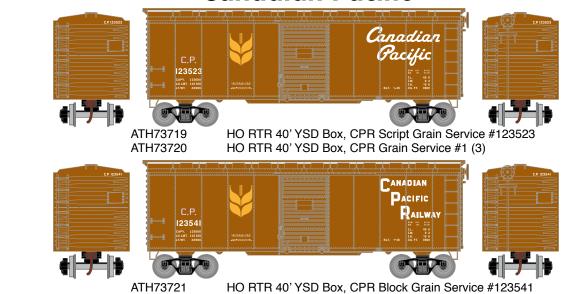

# **Canadian Pacific**

\$31.98 Individual SRP \$89.98 3-Pack SRP

ATH73722

HORIZON

Era: 1970s+

HO RTR 40' YSD Box, CPR Grain Service #2 (3)