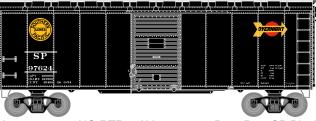

# HO 40' Youngstown Door Box

Announced 11.22.19

Orders Due: 12.27.19

Era: 1954+

ATH73699 ATH73700 ATH73701 ATH73702

HO RTR 40' Youngstown Door Box, SP Black Overnight #97624 HO RTR 40' Youngstown Door Box, SP Black Overnight #98002 HO RTR 40' Youngstown Door Box, SP Black Overnight #1 (3) HO RTR 40' Youngstown Door Box, SP Black Overnight #2 (3)

Era: 1956+

ATH73695 HO RTR 40' Youngstown Door Box, SP Silver Overnight #163055
ATH73696 HO RTR 40' Youngstown Door Box, SP Silver Overnight #163299
ATH73697 HO RTR 40' Youngstown Door Box, SP Silver Overnight #1 (3)
ATH73698 HO RTR 40' Youngstown Door Box, SP Silver Overnight #2 (3)