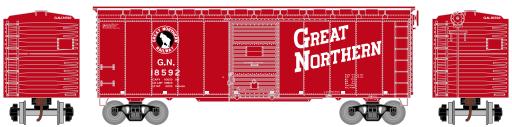

## **Great Northern**

Era: 1956+

ATH73703 ATH73704

HO RTR 40' Youngstown Door Box, GN/Red #18592 HO RTR 40' Youngstown Door Box, GN/Red #18595

ATH73705 HO RTR 40' Youngstown Door Box, GN/Circus #1 (3)

ATH73706 HO RTR 40' Youngstown Door Box, GN/Circus #2 (3)