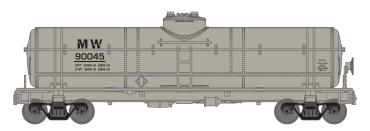

# **Maintainence of Way**

Era: 1970s -1990s ATH5356

#90021, 90045, 90017, 90115