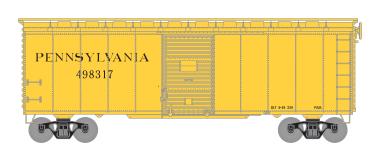

□ 1985 □ □ 1985 □ □ 1985 □ □ 1985 □ □ 1985 □ □ 1985 □ □ 1985 □ □ 1985 □ □ 1985 □ □ 1985 □ □ 1985 □ □ 1985 □ □ 1985 □ □ 1985 □ □ 1985 □ □ 1985 □ □ 1985 □ □ 1985 □ □ 1985 □ □ 1985 □ □ 1985 □ 1985 □ 1985 □ 1985 □ 1985 □ 1985 □ 1985 □ 1985 □ 1985 □ 1985 □ 1985 □ 1985 □ 1985 □ 1985 □ 1985 □ 1985 □ 1985 □ 1985 □ 1985 □ 1985 □ 1985 □ 1985 □ 1985 □ 1985 □ 1985 □ 1985 □ 1985 □ 1985 □ 1985 □ 1985 □ 1985 □ 1985 □ 1985 □ 1985 □ 1985 □ 1985 □ 1985 □ 1985 □ 1985 □ 1985 □ 1985 □ 1985 □ 1985 □ 1985 □ 1985 □ 1985 □ 1985 □ 1985 □ 1985 □ 1985 □ 19

Era: 1970s -1990s

ATH5355

#410020, 400163, 338157, 307401





## HO 4 Car MoW Work Train

Announced: 01.23.15

Orders Due: 02.27.15

ETA: November 2015

# **Maintainence of Way**









Era: 1970s -1990s ATH5356

#90021, 90045, 90017, 90115

# Pennslyvania









Era: 1970s -1990s

ATH5357

#498317, 498980, 497018, 497918





## **HO 4 Car MoW Work Train**

Announced: 01.23.15 Orders Due: 02.27.15

ETA: November 2015

### **Union Pacific\***









Era: 1970s -1990s

ATH5358

#903603, 909961, 908076, 913140

### Western Pacific\*









Fra: 1970s -1990s

ATH5359

#8111, 1203, 9788, 0312X

#### **MODEL FEATURES**

- · Fully assembled and ready to operate
- Includes a tank car, gondola, derrick car and flat car
  Wheels with RP25 contours operate on Code 55, 70, 75, 83, 100 rail
- Cars are not available separately
- · Magnetically operated knuckle couplers

\* Union Pacific Licensed Product