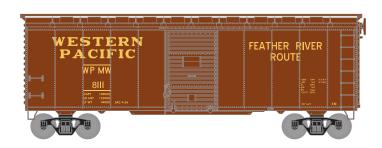

5 □ 1985 □ 1985 □ 1985 □ 1985 □ 1985 □ 1985 □ 1985 □ 1985 □ 1985 □ 1985 □ 1985 □ 1985 □ 1985 □ 1985 □ 1985 □ 1985 □ 1985 □ 1985 □ 1985 □ 1985 □ 1985 □ 1985 □ 1985 □ 1985 □ 1985 □ 1985 □ 1985 □ 1985 □ 1985 □ 1985 □ 1985 □ 1985 □ 1985 □ 1985 □ 1985 □ 19

Era: 1970s -1990s

ATH5355

#410020, 400163, 338157, 307401





## HO 4 Car MoW Work Train

Announced: 01.23.15

Orders Due: 02.27.15

ETA: November 2015

# **Maintainence of Way**









Era: 1970s -1990s ATH5356

#90021, 90045, 90017, 90115

# Pennslyvania









Era: 1970s -1990s

ATH5357

#498317, 498980, 497018, 497918





## **HO 4 Car MoW Work Train**

Announced: 01.23.15 Orders Due: 02.27.15

ETA: November 2015

### **Union Pacific\***









Era: 1970s -1990s

ATH5358

#903603, 909961, 908076, 913140

### Western Pacific\*









Fra: 1970s -1990s

ATH5359

#8111, 1203, 9788, 0312X

#### **MODEL FEATURES**

- · Fully assembled and ready to operate
- Includes a tank car, gondola, derrick car and flat car
  Wheels with RP25 contours operate on Code 55, 70, 75, 83, 100 rail
- Cars are not available separately
- · Magnetically operated knuckle couplers

\* Union Pacific Licensed Product