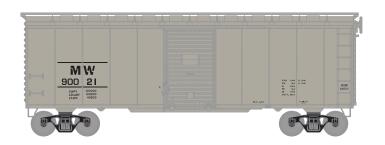

# **Maintainence of Way**

Era: 1970s -1990s ATH5356

#90021, 90045, 90017, 90115