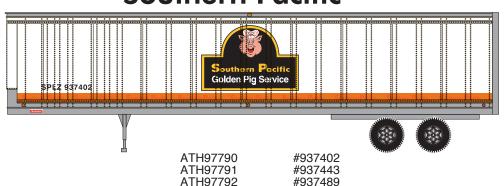

## HO 45' Trailer

Announced: 01.23.15

Orders Due: 02.27.15

ETA: November 2015

#### Santa Fe



Era: 1960s-1990s





# **Burlington Northern**



Era: 1960s-1990s





#### Conrail



Era: 1960s-1990s







#### HO 45' Trailer

Announced: 01.23.15
Orders Due: 02.27.15

ETA: November 2015

# Milwaukee/Preferred 45



Era: 1960s-1990s





## **Southern Pacific\***



Era: 1960s-1990s





#### **Transamerica**



Era: 1960s-1970s





#### **MODEL FEATURES**

- Fully assembled and ready to for your layout
- Smooth side body
- Razor sharp printing and painting
- Perfect for use with Athearn yard tractors

\* Union Pacific Licensed Product