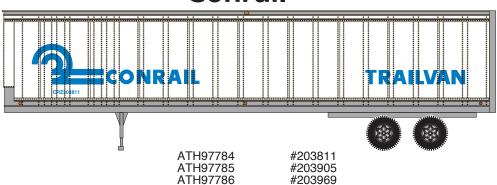

## HO 45' Trailer

Announced: 01.23.15

Orders Due: 02.27.15

ETA: November 2015

#### Santa Fe



Era: 1960s-1990s





# **Burlington Northern**



Era: 1960s-1990s





#### Conrail



Era: 1960s-1990s







#### HO 45' Trailer

Announced: 01.23.15
Orders Due: 02.27.15

ETA: November 2015

# Milwaukee/Preferred 45



Era: 1960s-1990s





## **Southern Pacific\***



Era: 1960s-1990s





#### **Transamerica**



Era: 1960s-1970s





#### **MODEL FEATURES**

- Fully assembled and ready to for your layout
- Smooth side body
- Razor sharp printing and painting
- Perfect for use with Athearn yard tractors

\* Union Pacific Licensed Product