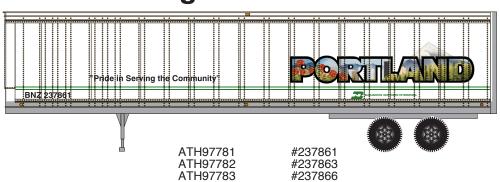

## HO 45' Trailer

Announced: 01.23.15

Orders Due: 02.27.15

ETA: November 2015

#### Santa Fe



Era: 1960s-1990s





# **Burlington Northern**



Era: 1960s-1990s





#### Conrail



Era: 1960s-1990s







#### HO 45' Trailer

Announced: 01.23.15
Orders Due: 02.27.15

ETA: November 2015

# Milwaukee/Preferred 45



Era: 1960s-1990s





## **Southern Pacific\***



Era: 1960s-1990s





#### **Transamerica**



Era: 1960s-1970s





#### **MODEL FEATURES**

- Fully assembled and ready to for your layout
- Smooth side body
- Razor sharp printing and painting
- Perfect for use with Athearn yard tractors

\* Union Pacific Licensed Product