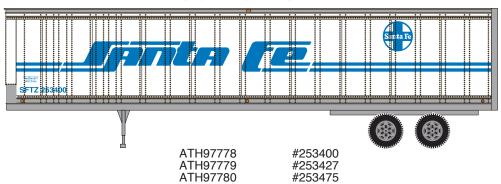

## HO 45' Trailer

Announced: 01.23.15

Orders Due: 02.27.15

ETA: November 2015

#### Santa Fe



Era: 1960s-1990s





# **Burlington Northern**



Era: 1960s-1990s





#### Conrail



Era: 1960s-1990s







#### HO 45' Trailer

Announced: 01.23.15
Orders Due: 02.27.15

ETA: November 2015

# Milwaukee/Preferred 45



Era: 1960s-1990s





## **Southern Pacific\***



Era: 1960s-1990s





#### **Transamerica**



Era: 1960s-1970s





#### **MODEL FEATURES**

- Fully assembled and ready to for your layout
- Smooth side body
- Razor sharp printing and painting
- Perfect for use with Athearn yard tractors

\* Union Pacific Licensed Product