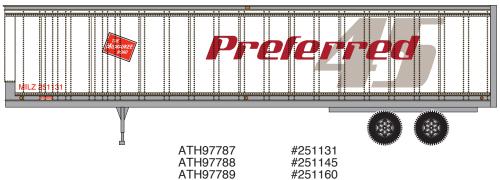

## HO 45' Trailer

Announced: 01.23.15

Orders Due: 02.27.15

ETA: November 2015

#### Santa Fe



Era: 1960s-1990s





# **Burlington Northern**



Era: 1960s-1990s





#### Conrail



Era: 1960s-1990s







#### HO 45' Trailer

Announced: 01.23.15
Orders Due: 02.27.15

ETA: November 2015

# Milwaukee/Preferred 45



Era: 1960s-1990s





## **Southern Pacific\***



Era: 1960s-1990s





#### **Transamerica**



Era: 1960s-1970s





#### **MODEL FEATURES**

- Fully assembled and ready to for your layout
- Smooth side body
- Razor sharp printing and painting
- Perfect for use with Athearn yard tractors

\* Union Pacific Licensed Product