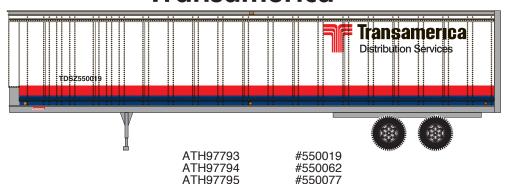

## HO 45' Trailer

Announced: 01.23.15

Orders Due: 02.27.15

ETA: November 2015

#### Santa Fe



Era: 1960s-1990s





# **Burlington Northern**



Era: 1960s-1990s





#### Conrail



Era: 1960s-1990s







#### HO 45' Trailer

Announced: 01.23.15
Orders Due: 02.27.15

ETA: November 2015

# Milwaukee/Preferred 45



Era: 1960s-1990s





## **Southern Pacific\***



Era: 1960s-1990s





#### **Transamerica**



Era: 1960s-1970s





#### **MODEL FEATURES**

- Fully assembled and ready to for your layout
- Smooth side body
- Razor sharp printing and painting
- Perfect for use with Athearn yard tractors

\* Union Pacific Licensed Product