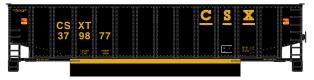

# CS XT 37 80 42 55.12

ATH25042 N Bethgon Coalporter w/Load, CSX #1 (5) ATH25043 N Bethgon Coalporter w/Load, CSX #2 (5) ATH25044 N Bethgon Coalporter w/Load, CSX #3 (5)