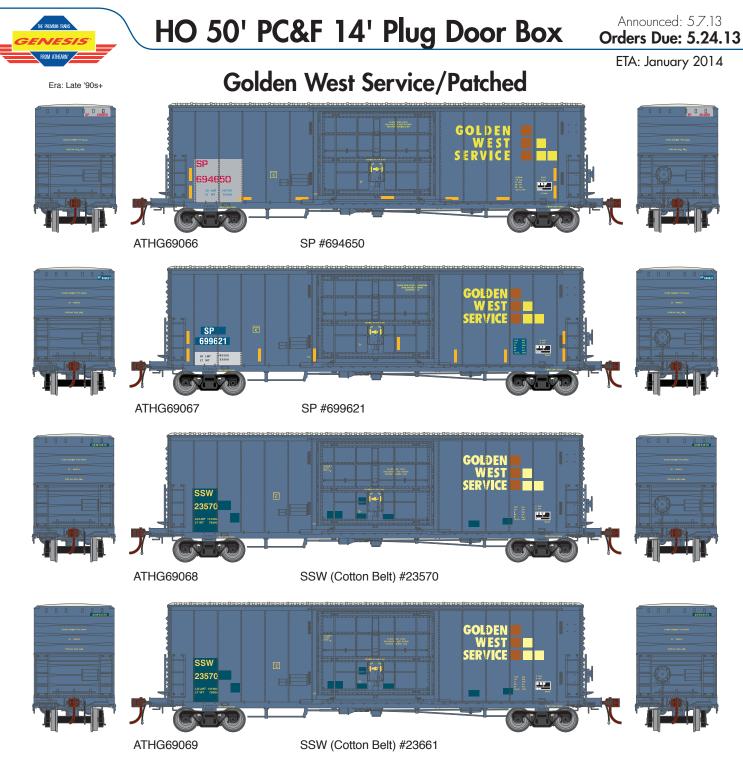

## \$32.98

## FEATURES

- First time for Genesis ex-Golden West Service patch-outs
- · Fully assembled and ready-to-run
- · Now with trainline hoses, coupler lift bars, full underbody detail, and Genesis trucks
- 70-Ton roller bearing trucks with rotating bearing caps
- · Detailed full cushion underframe
- · Complete brake rigging with air reservoir, control valve, brake cylinder, plumbing, and brake rod details
- · Separately applied wire grab irons and etched metal end platforms
- Precision machined 33" metal wheels
- · Body mounted McHenry scale knuckle spring couplers
- Minimum radius: 18"
- \* Union Pacific Licensed Product