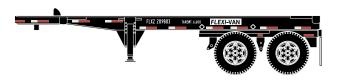

# HO 20' Container Chassis (2-pack) Announced 11.27.15 Orders Due: 12.29.15

ETA: October 2016

#### **OOCL**







ATH27914

HO RTR 20' Container Chassis, OOCL (2)

## **P&O**







ATH27915

HO RTR 20' Container Chassis, P&O (2)

## **Flexivan**







ATH27917

HO RTR 20' Chassis, Flexivan (2)

## **TRAC**







ATH27919

HO RTR 20' Chassis, TRAC (2)







# HO 20' Container Chassis (2-pack) Announced 11.27.15 Orders Due: 12.29.15

ETA: October 2016

## K-Line







ATH27934

HO RTR 20' Container Chassis, K-Line (2)

# **P&O Nedlloyd**







ATH27950

HO RTR 20' Chassis, P&O Nedlloyd (2)

## **All Road Names**

#### **MODEL FEATURES:**

- · Fully assembled and ready for your layout
- · Two chassis numbers
- · Contemporary paint schemes in service right now

\$29.98 SRP