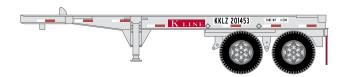

# HO 20' Container Chassis (2-pack) Announced 11.27.15 Orders Due: 12.29.15

ETA: October 2016

#### **OOCL**







ATH27914

HO RTR 20' Container Chassis, OOCL (2)

## **P&O**







ATH27915

HO RTR 20' Container Chassis, P&O (2)

## **Flexivan**







ATH27917

HO RTR 20' Chassis, Flexivan (2)

## **TRAC**







ATH27919

HO RTR 20' Chassis, TRAC (2)







# HO 20' Container Chassis (2-pack) Announced 11.27.15 Orders Due: 12.29.15

ETA: October 2016

## K-Line







ATH27934

HO RTR 20' Container Chassis, K-Line (2)

# **P&O Nedlloyd**







ATH27950

HO RTR 20' Chassis, P&O Nedlloyd (2)

## **All Road Names**

#### **MODEL FEATURES:**

- · Fully assembled and ready for your layout
- · Two chassis numbers
- · Contemporary paint schemes in service right now

\$29.98 SRP