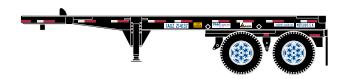

# HO 20' Container Chassis (2-pack) Announced 11.27.15 Orders Due: 12.29.15

ETA: October 2016

#### **OOCL**







ATH27914

HO RTR 20' Container Chassis, OOCL (2)

## **P&O**







ATH27915

HO RTR 20' Container Chassis, P&O (2)

## **Flexivan**







ATH27917

HO RTR 20' Chassis, Flexivan (2)

## **TRAC**







ATH27919

HO RTR 20' Chassis, TRAC (2)







# HO 20' Container Chassis (2-pack) Announced 11.27.15 Orders Due: 12.29.15

ETA: October 2016

## K-Line







ATH27934

HO RTR 20' Container Chassis, K-Line (2)

# **P&O Nedlloyd**







ATH27950

HO RTR 20' Chassis, P&O Nedlloyd (2)

## **All Road Names**

#### **MODEL FEATURES:**

- · Fully assembled and ready for your layout
- · Two chassis numbers
- · Contemporary paint schemes in service right now

\$29.98 SRP