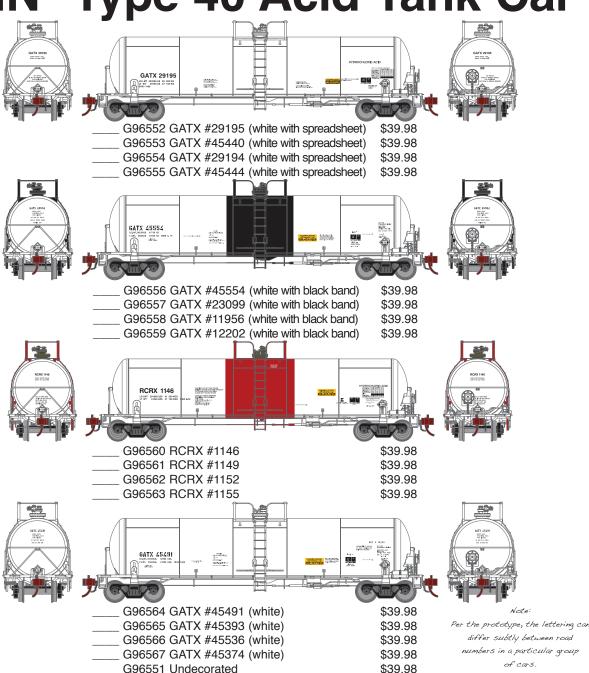

## 50' GATC 20K Gallon SHN\* Type 40 Acid Tank Car

ERA: late 1960s to Present

- Genesis level detail including

  - · Train line, brake hoses and hardware
  - Correct outlets, top fittings and brake system per prototype
- McHenry® scale upper-lower shelf knuckle spring couplers
- Weighted for optimal performance
- Photo-etched cross-over end walks and top platforms
- · Wire form grab irons
- Coupler lift bars
- Laser sharp printing
  - · Body mounted brakes
- Genesis 100-Ton trucks with .110" tread machined metal wheel sets and operating bearing caps