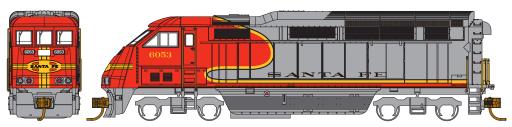

## Fantasy F59PHI

23723 DC/No Sound \$99.98 23724 DC/No Sound \$99.98 \_ 23773 DCC with Tsunami \$229.98 23774 DCC with Tsunami \$229.98 F59PHI Pennsylvania #9891 F59PHI Pennsylvania #9896

\_ 23725 DC/No Sound \$99.98 23726 DC/No Sound \$99.98 \_ 23775 DCC with Tsunami \$229.98 23776 DCC with Tsunami \$229.98 F59PHI Santa Fe #6053 F59PHI Santa Fe #6058