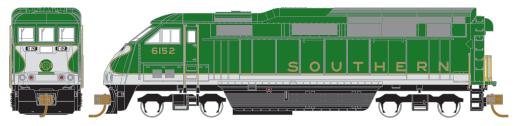

\_ 23727 DC/No Sound \$99.98 \_ 23728 DC/No Sound \$99.98 \_ 23777 DCC with Tsunami \$229.98 \_ 23778 DCC with Tsunami \$229.98 F59PHI Southern #6152 F59PHI Southern #6160

\_\_ 23729 DC/No Sound \$99.98\* \_\_ 23730 DC/No Sound \$99.98\* \_ 23779 DCC with Tsunami \$229.98\*
\_ 23780 DCC with Tsunami \$229.98\*