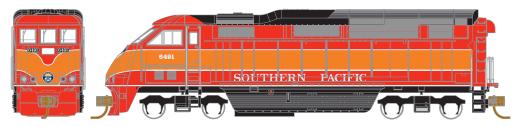

\_ 23727 DC/No Sound \$99.98 \_ 23728 DC/No Sound \$99.98 \_ 23777 DCC with Tsunami \$229.98 \_ 23778 DCC with Tsunami \$229.98 F59PHI Southern #6152 F59PHI Southern #6160

\_\_ 23729 DC/No Sound \$99.98\* \_\_ 23730 DC/No Sound \$99.98\* \_ 23779 DCC with Tsunami \$229.98\*
\_ 23780 DCC with Tsunami \$229.98\*

F59PHI Southern Pacific #6491 F59PHI Southern Pacific #6496

Era: Whenever you want - these are fantasy paint schemes showing what could have been!

- All-wheel drive and electrical pick-up
- 5-pole skewed armature motor
- Machined brass flywheels