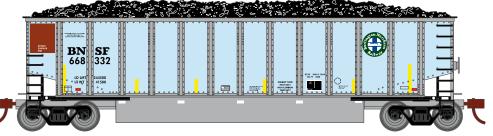

# **Burlington Northern Santa Fe**

Era: 2005+

ATH25002

N Bethgon Coalporter w/Load, BNSF #668332

ATH25003 ATH25004 ATH25005

N Bethgon Coalporter w/Load, BNSF #699128 N Bethgon Coalporter w/Load, BNSF #1 (5) N Bethgon Coalporter w/Load, BNSF #2 (5)