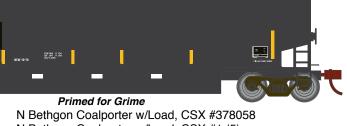

#### **CSX**

ATH25009 ATH25010 ATH25011

L14. 20001

N Bethgon Coalporter w/Load, CSX #378058 N Bethgon Coalporter w/Load, CSX #1 (5) N Bethgon Coalporter w/Load, CSX #2 (5)

\$24.98 Individual SRP \$118.98 5-Pack SRP

### **All Road Names**

GRIME

#### PRIMED FOR GRIME MODELS FEATURE:

- Duplicated look and feel of "In Service" equipment; "Tattered and Torn" just like the real thing
- Faded base colors matched to the prototype #Ready2Rust
- Patches applied and shaped per road number matching each corresponding side to the prototype