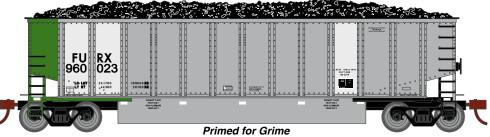

### **First Union Rail**

ATH25012 ATH25013 ATH25014

N Bethgon Coalporter w/Load, FURX #960023 N Bethgon Coalporter w/Load, FURX #1 (5) N Bethgon Coalporter w/Load, FURX #2 (5)

### **All Road Names**

GRIME

#### PRIMED FOR GRIME MODELS FEATURE:

- Duplicated look and feel of "In Service" equipment; "Tattered and Torn" just like the real thing
- Faded base colors matched to the prototype #Ready2Rust
- Patches applied and shaped per road number matching each corresponding side to the prototype