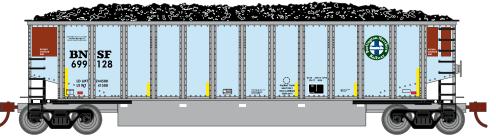

# **Burlington Northern Santa Fe**

Era: 2005+

ATH25002

N Bethgon Coalporter w/Load, BNSF #668332

ATH25003 ATH25004 ATH25005

N Bethgon Coalporter w/Load, BNSF #699128 N Bethgon Coalporter w/Load, BNSF #1 (5) N Bethgon Coalporter w/Load, BNSF #2 (5)