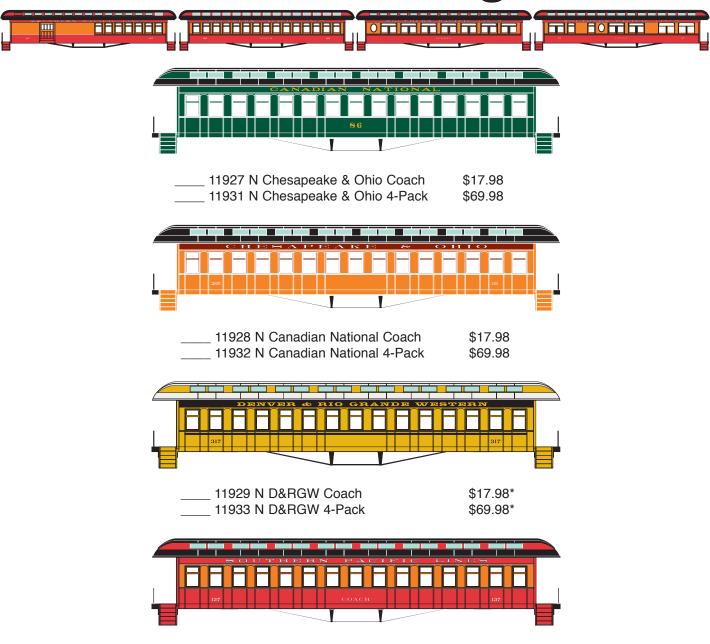

Four Pack consists of Combination Car (Combine), Coach, Sleeper and Business Car. Coach in four pack has different road number than the single coach.

11930 N Southern Pacific Daylight Coach \$17.98\* 11934 N Southern Pacific Daylight 4-Pack \$69.98\*