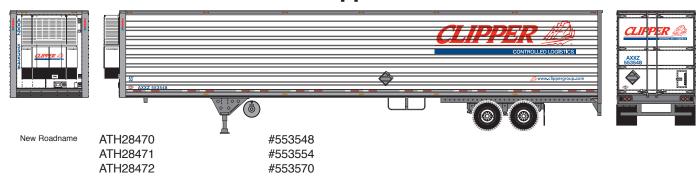

# **HO Utility 53' Reefer Trailer**

Announced: 7.30.13

Orders Due: 8.23.13

ETA: March 2014





## Clipper



#### Marten



### Owner/Operator



Previous Run: April 2009

un: ATH28476



## **HO Utility 53' Reefer Trailer**

Announced: 7.30.13

Orders Due: 8.23.13

ETA: March 2014

#### Werner



#### \$26.98

#### **MODEL FEATURES**

- Clipper, Marten and Owner/Operator include rear spare tire rack
- Separately applied tractor-trailer refrigeration unit, landing gear, fuel tank and mud flaps
- Medium or long fuel tank
- · Sliding rear bogie
- Painted wheels and rubber tires
- Upgraded former A-Line tooling
- Fully-assembled and ready to use out of the box
- Highly-detailed, injection-molded body
- Painted and printed for realistic decoration
- Window packaging for easy viewing plus interior plastic blister safely holds the model for convenient storage