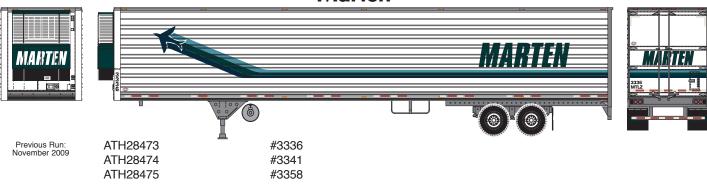

# **HO Utility 53' Reefer Trailer**

Announced: 7.30.13

Orders Due: 8.23.13

ETA: March 2014





## Clipper



#### Marten



### Owner/Operator



Previous Run: April 2009

un: ATH28476



## **HO Utility 53' Reefer Trailer**

Announced: 7.30.13

Orders Due: 8.23.13

ETA: March 2014

#### Werner



#### \$26.98

#### **MODEL FEATURES**

- Clipper, Marten and Owner/Operator include rear spare tire rack
- Separately applied tractor-trailer refrigeration unit, landing gear, fuel tank and mud flaps
- Medium or long fuel tank
- · Sliding rear bogie
- Painted wheels and rubber tires
- Upgraded former A-Line tooling
- Fully-assembled and ready to use out of the box
- Highly-detailed, injection-molded body
- Painted and printed for realistic decoration
- Window packaging for easy viewing plus interior plastic blister safely holds the model for convenient storage