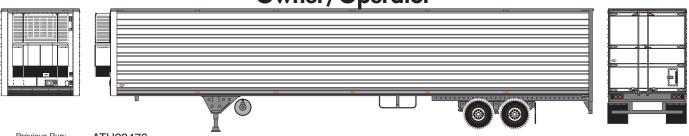

# **HO Utility 53' Reefer Trailer**

Announced: 7.30.13

Orders Due: 8.23.13

ETA: March 2014





## Clipper



#### Marten



### Owner/Operator



Previous Run: April 2009

un: ATH28476



## **HO Utility 53' Reefer Trailer**

Announced: 7.30.13

Orders Due: 8.23.13

ETA: March 2014

#### Werner



#### \$26.98

#### **MODEL FEATURES**

- Clipper, Marten and Owner/Operator include rear spare tire rack
- Separately applied tractor-trailer refrigeration unit, landing gear, fuel tank and mud flaps
- Medium or long fuel tank
- · Sliding rear bogie
- Painted wheels and rubber tires
- Upgraded former A-Line tooling
- Fully-assembled and ready to use out of the box
- Highly-detailed, injection-molded body
- Painted and printed for realistic decoration
- Window packaging for easy viewing plus interior plastic blister safely holds the model for convenient storage