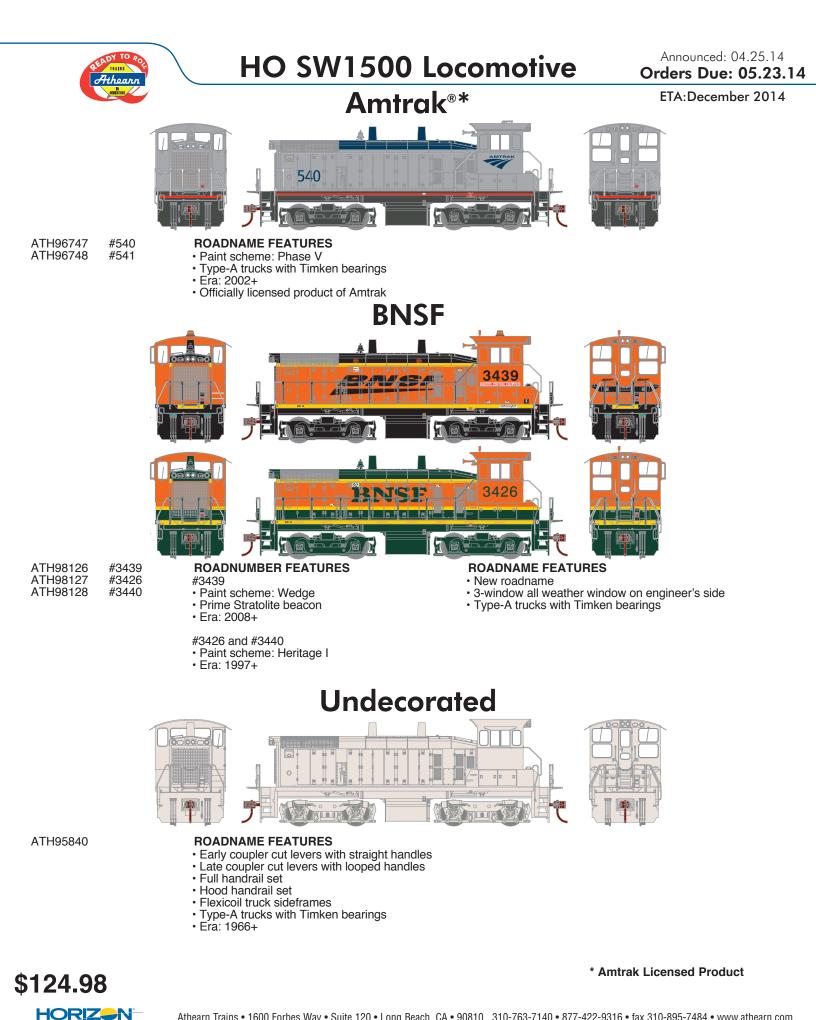

\$124.98



## ATH98123 #140 ATH98124 #145 ATH98125 #146

## **ROADNAME FEATURES**

- New roadname
- · Paint scheme: Speed Lettering
- Type-A trucks with friction bearings
- Era: 1966+

## **MODEL FEATURES**

- · Three road numbers unless noted
- Detailed cab interior
- · Late coupler cut levers with looped handles unless noted
- Signal hoses with silver glad hands unless noted
  Front and rear trainline hoses with silver glad hands

- Separately applied wire grab irons
  Leslie RSM-31 single-chime horn with cab face bracket
  DCC ready with Quick Plug™ technology
- Minimum radius: 18"
- · For a complete list of features, visit our website



\* Union Pacific Licensed Product