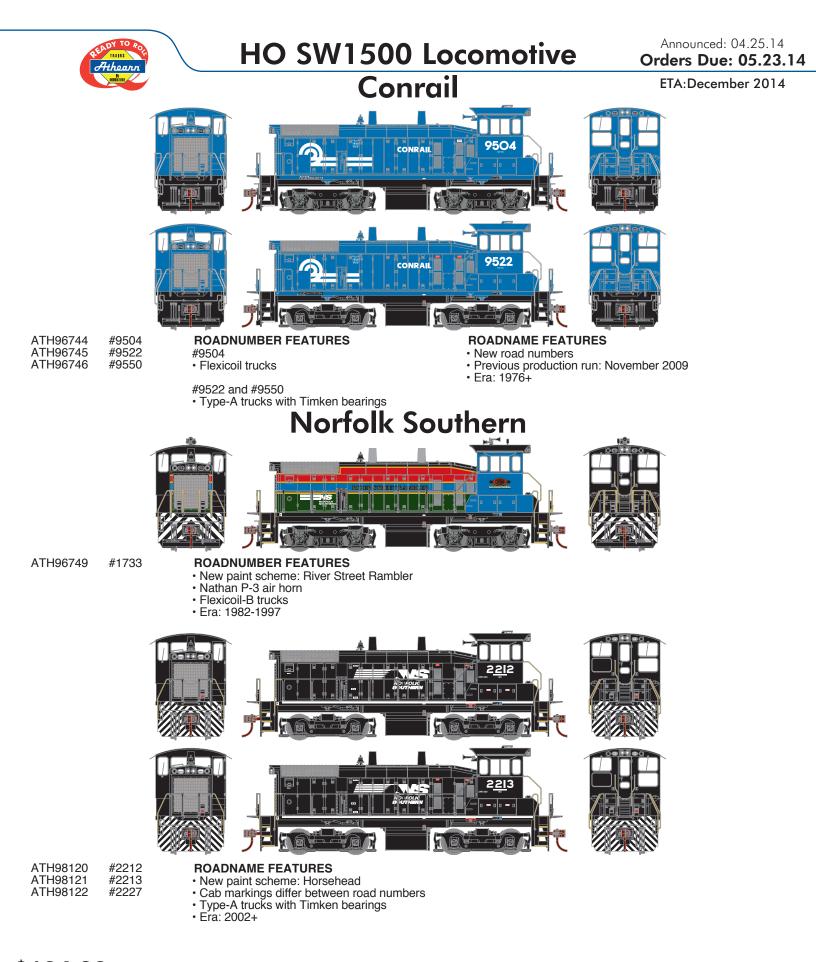

\$124.98



## ATH98123 #140 ATH98124 #145 ATH98125 #146

## **ROADNAME FEATURES**

- New roadname
- · Paint scheme: Speed Lettering
- Type-A trucks with friction bearings
- Era: 1966+

## **MODEL FEATURES**

- · Three road numbers unless noted
- Detailed cab interior
- · Late coupler cut levers with looped handles unless noted
- Signal hoses with silver glad hands unless noted
  Front and rear trainline hoses with silver glad hands

- Separately applied wire grab irons
  Leslie RSM-31 single-chime horn with cab face bracket
  DCC ready with Quick Plug™ technology
- Minimum radius: 18"
- · For a complete list of features, visit our website



\* Union Pacific Licensed Product