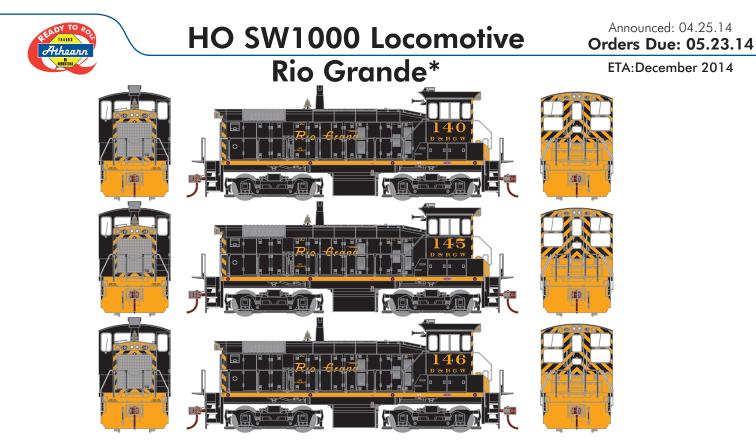

## ATH98123 #140 ATH98124 #145 ATH98125 #146

## **ROADNAME FEATURES**

- New roadname
- · Paint scheme: Speed Lettering
- Type-A trucks with friction bearings
- Era: 1966+

## **MODEL FEATURES**

- · Three road numbers unless noted
- Detailed cab interior
- · Late coupler cut levers with looped handles unless noted
- Signal hoses with silver glad hands unless noted
  Front and rear trainline hoses with silver glad hands

- Separately applied wire grab irons
  Leslie RSM-31 single-chime horn with cab face bracket
  DCC ready with Quick Plug™ technology
- Minimum radius: 18"
- · For a complete list of features, visit our website

\* Union Pacific Licensed Product