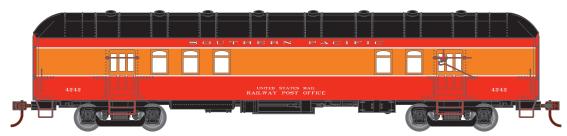

## ARCH ROOF RPC

86501 Canadian Pacific #3402

\$39.98

86502 NEW YORK CENTRAL #4903

\$39.98

86503 Southern Pacific Daylight #4242

86504 Union Pacific Gray #1262 86500 UNDECORATED

\$39.98\* \$39.98