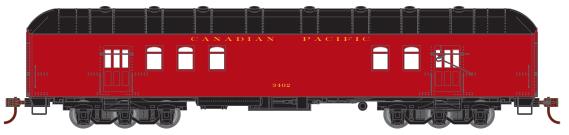

## ARCH ROOF RPC

86501 Canadian Pacific #3402

\$39.98

86502 NEW YORK CENTRAL #4903

\$39.98

86503 Southern Pacific Daylight #4242

86504 Union Pacific Gray #1262 86500 UNDECORATED

\$39.98\* \$39.98