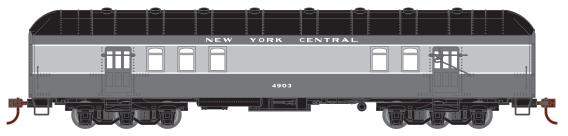

## ARCH ROOF RPC

86501 Canadian Pacific #3402

\$39.98

86502 NEW YORK CENTRAL #4903

\$39.98

86503 Southern Pacific Daylight #4242

86504 Union Pacific Gray #1262 86500 UNDECORATED

\$39.98\* \$39.98