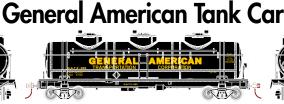

### Cook Paint & Varnish

RND1724 **RND1725** RND1726 HO 3-Dome Tank, CPVX Cook Paint #100 HO 3-Dome Tank. CPVX Cook Paint #105 HO 3-Dome Tank, CPVX Cook Paint #109

RND1727 HO 3-Dome Tank, GATX #589 RND1728 HO 3-Dome Tank, GATX #668 RND1729 HO 3-Dome Tank, GATX #722