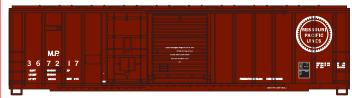

- 17282 Canadian National #1 17283 Canadian National #2
- \$17.98 \$17.98
- - 17288 Railbox/CN Patch #1 17289 Railbox/CN Patch #2
- \$17.98 \$17.98

- 17284 Missouri Pacific #1
  - 17285 Missouri Pacific #2
- \$17.98\* \$17.98\*
- 17290 SCL #1