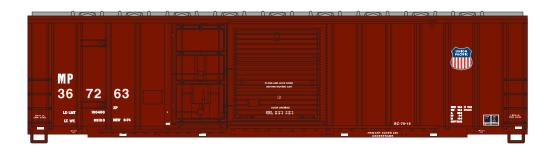

- 17282 Canadian National #1 17283 Canadian National #2
- \$17.98 \$17.98
- - 17288 Railbox/CN Patch #1 17289 Railbox/CN Patch #2
- \$17.98 \$17.98

- 17284 Missouri Pacific #1
  - 17285 Missouri Pacific #2
- \$17.98\* \$17.98\*
- 17290 SCL #1

\$17.98 17291 SCL #2 \$17.98

- 17286 Railbox Early #1
- 17287 Railbox Early #2
- \$17.98 \$17.98
- - 17292 UP/MP #1
  - 17293 UP/MP #2

\$17.98\* \$17.98\*

Athearn Trains • 1550 Glenn Curtiss Street • Carson, CA • 90746 310-763-7140 • fax 310-763-7449 • www.athearn.com