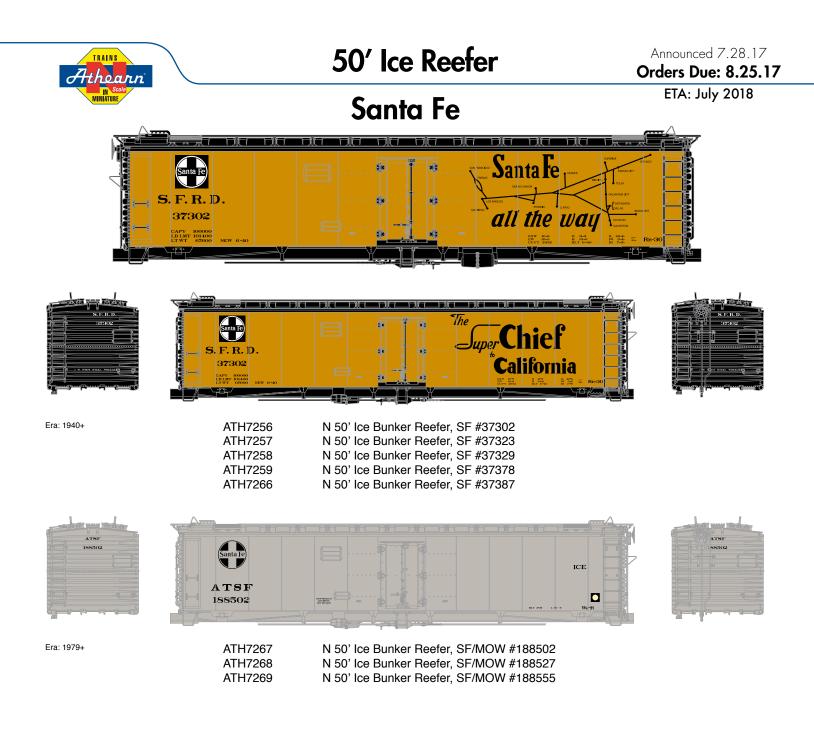

#### North Western Refrigerator Line (C&NW)\*



\* Union Pacific Licensed Product

HORIZ



### 50' Ice Reefer

Announced 7.28.17 Orders Due: 8.25.17

## **Railway Express Agency**

ETA: July 2018







Era: 1940+

ATH7273N 50' Ice Bunker Reefer, REA #6523ATH7274N 50' Ice Bunker Reefer, REA #6537ATH7292N 50' Ice Bunker Reefer, REA #6550

# **Milwaukee Road**







Era: 1940+

Era: 1971+

ATH7293 ATH7294 ATH7295

> BURLINGTON NORTHERN WFEX 705344

ATH7296

ATH7297

ATH7298

N 50' Ice Bunker Reefer, MILW #89009 N 50' Ice Bunker Reefer, MILW #89025 N 50' Ice Bunker Reefer, MILW #89042

# Western Fruit Express (BN)



N 50' Ice Bunker Reefer, WFE/BN #705344 N 50' Ice Bunker Reefer, WFE/BN #705357 N 50' Ice Bunker Reefer, WFE/BN #705369



All Road Names

**Non-ATSF Models:** These colorfu