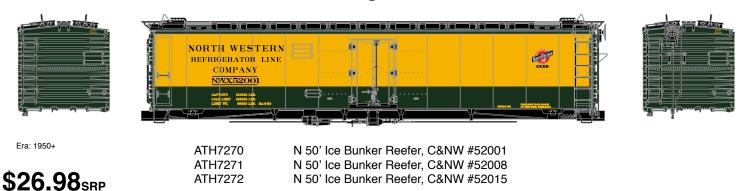

#### North Western Refrigerator Line (C&NW)\*

\* Union Pacific Licensed Product

HORIZ