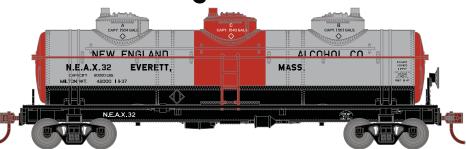

# **New England Alcohol**

RND74489 RND74490

HO 3-Dome Tank, New England Alcohol #32 RND74491 RND74492 HO 3-Dome Tank, New England Alcohol #35 RND74493 HO 3-Dome Tank, New England Alcohol #39