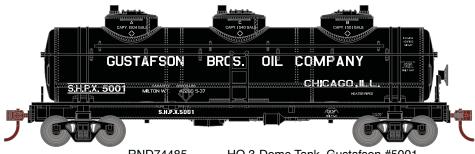

#### RND74483 RND74484 HO 3-Dome Tank, Anderson Prichard #7022

**Gustafson** 

RND74485 HO 3-Dome Tank, Gustafson #5001 RND74486 HO 3-Dome Tank, Gustafson #5003 RND74487 HO 3-Dome Tank, Gustafson #5004