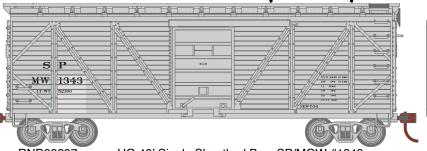

## Frisco

HO 40' Single Sheathed Box, Frisco #160190 RND90295 HO 40' Single Sheathed Box, Frisco #163211 HO 40' Single Sheathed Box, Frisco #163235 RND90296

Southern Pacific\* (MOW)

\$24.98<sub>SRP</sub>

RND90297 HO 40' Single Sheathed Box, SP/MOW #1343 RND90298 HO 40' Single Sheathed Box, SP/MOW #1354

RND90299 HO 40' Single Sheathed Box, SP/MOW #1362