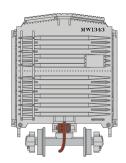

## Frisco

HO 40' Single Sheathed Box, Frisco #160190 RND90295 HO 40' Single Sheathed Box, Frisco #163211 HO 40' Single Sheathed Box, Frisco #163235 RND90296

Southern Pacific\* (MOW)

\$24.98<sub>SRP</sub>

RND90297 HO 40' Single Sheathed Box, SP/MOW #1343 RND90298 HO 40' Single Sheathed Box, SP/MOW #1354

RND90299 HO 40' Single Sheathed Box, SP/MOW #1362