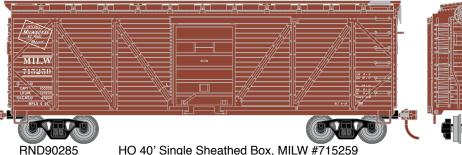

#### Milwaukee Road

\$24.98<sub>SRP</sub>

HO 40' Single Sheathed Box, MILW #715259 RND90286 HO 40' Single Sheathed Box, MILW #715277 RND90287 HO 40' Single Sheathed Box, MILW #715298