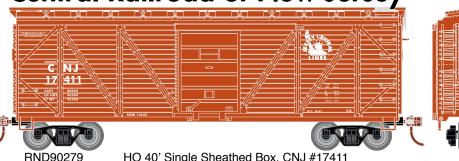

## **Baltimore & Ohio**

HO 40' Single Sheathed Box, B&O #187211 RND90277 HO 40' Single Sheathed Box, B&O #187234 RND90278 HO 40' Single Sheathed Box, B&O #187286

Central Railroad of New Jersey

HO 40' Single Sheathed Box, CNJ #17411 RND90280 HO 40' Single Sheathed Box, CNJ #17522 RND90281 HO 40' Single Sheathed Box, CNJ #17646