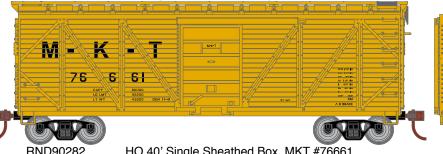

Missouri, Kansas, Texas\*

RND90282 HO 40' Single Sheathed Box, MKT #76661 RND90283 HO 40' Single Sheathed Box, MKT #77105 HO 40' Single Sheathed Box, MKT #77267 RND90284