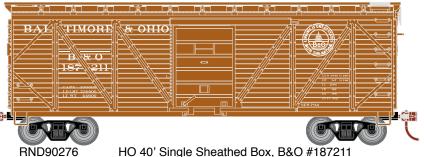

## **Baltimore & Ohio**

HO 40' Single Sheathed Box, B&O #187211 RND90277 HO 40' Single Sheathed Box, B&O #187234 RND90278 HO 40' Single Sheathed Box, B&O #187286

Central Railroad of New Jersey

HO 40' Single Sheathed Box, CNJ #17411 RND90280 HO 40' Single Sheathed Box, CNJ #17522 RND90281 HO 40' Single Sheathed Box, CNJ #17646