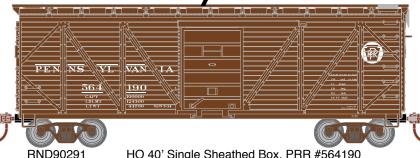

## **Northern Pacific**

HO 40' Single Sheathed Box, NP #28366 RND90289 HO 40' Single Sheathed Box, NP #28417 RND90290 HO 40' Single Sheathed Box, NP #28878

Pennsylvania

HO 40' Single Sheathed Box, PRR #564190 RND90292 HO 40' Single Sheathed Box, PRR #564287 HO 40' Single Sheathed Box, PRR #564328 RND90293