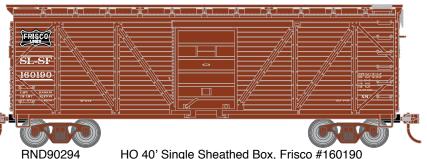

## Frisco

HO 40' Single Sheathed Box, Frisco #160190 RND90295 HO 40' Single Sheathed Box, Frisco #163211 HO 40' Single Sheathed Box, Frisco #163235 RND90296

Southern Pacific\* (MOW)

\$24.98<sub>SRP</sub>