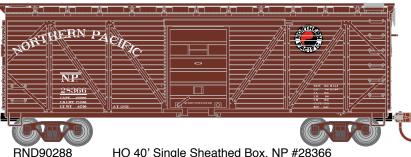

## **Northern Pacific**

HO 40' Single Sheathed Box, NP #28366 RND90289 HO 40' Single Sheathed Box, NP #28417 RND90290 HO 40' Single Sheathed Box, NP #28878

Pennsylvania

HO 40' Single Sheathed Box, PRR #564190 RND90292 HO 40' Single Sheathed Box, PRR #564287 HO 40' Single Sheathed Box, PRR #564328 RND90293