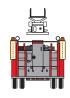

#### Overview:

The Ford C Telesqurt is the latest addition to Athearn's Ready To Roll line of fire vehicles. Designed to bring the maximum amount of fire suppression right where it is needed, the Telesqurt's telescoping boom raises to place the fire monitor in the thick of the action. This exacting replica is sure to fit right in to any HO fire department.

## MODEL FEATURES:

- · Ford licensed model
- · Fully extending Telesgurt arm with fire monitor and photo-etched ladders
- Clear molded windows
- · These models are unnumbered and unlettered

- · Medium wheelbase chassis with conventional cab
- · Molded cab interior with seperately applied steering wh
- · Vinyl tires