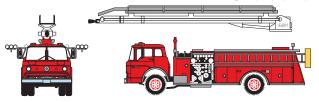

#### Overview:

The Ford C Telesqurt is the latest addition to Athearn's Ready To Roll line of fire vehicles. Designed to bring the maximum amount of fire suppression right where it is needed, the Telesqurt's telescoping boom raises to place the fire monitor in the thick of the action. This exacting replica is sure to fit right in to any HO fire department.

## MODEL FEATURES:

- · Ford licensed model
- · Fully extending Telesgurt arm with fire monitor and photo-etched ladders
- Clear molded windows
- · These models are unnumbered and unlettered

- · Medium wheelbase chassis with conventional cab
- · Molded cab interior with seperately applied steering wh
- · Vinyl tires