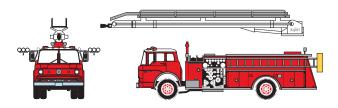

### ATH91863

HO RTR Ford C Telesqurt, Red

#### Overview:

The Ford C Telesqurt is the latest addition to Athearn's Ready To Roll line of fire vehicles. Designed to bring the maximum amount of fire suppression right where it is needed, the Telesqurt's telescoping boom raises to place the fire monitor in the thick of the action. This exacting replica is sure to fit right in to any HO fire department.

## MODEL FEATURES:

- · Ford licensed model
- · Fully extending Telesgurt arm with fire monitor and photo-etched ladders
- Clear molded windows
- · These models are unnumbered and unlettered

- · Medium wheelbase chassis with conventional cab
- · Molded cab interior with seperately applied steering wh
- · Vinyl tires