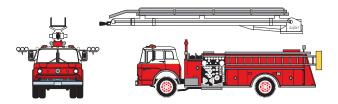

### ATH91863

HO RTR Ford C Telesqurt, Red

#### Overview:

The Ford C Telesqurt is the latest addition to Athearn's Ready To Roll line of fire vehicles. Designed to bring the maximum amount of fire suppression right where it is needed, the Telesqurt's telescoping boom raises to place the fire monitor in the thick of the action. This exacting replica is sure to fit right in to any HO fire department.

## MODEL FEATURES:

- · Ford licensed model
- · Fully extending Telesgurt arm with fire monitor and photo-etched ladders
- Clear molded windows
- · These models are unnumbered and unlettered

- · Medium wheelbase chassis with conventional cab
- · Molded cab interior with seperately applied steering wh
- · Vinyl tires