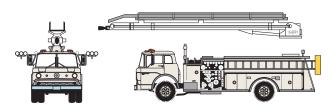

#### Overview:

The Ford C Telesqurt is the latest addition to Athearn's Ready To Roll line of fire vehicles. Designed to bring the maximum amount of fire suppression right where it is needed, the Telesqurt's telescoping boom raises to place the fire monitor in the thick of the action. This exacting replica is sure to fit right in to any HO fire department.

## MODEL FEATURES:

- · Ford licensed model
- · Fully extending Telesgurt arm with fire monitor and photo-etched ladders
- Clear molded windows
- · These models are unnumbered and unlettered

- · Medium wheelbase chassis with conventional cab
- · Molded cab interior with seperately applied steering wh
- · Vinyl tires