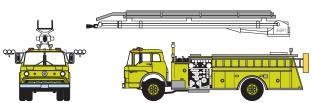

#### ATH91868

HO RTR Ford C Telesqurt, Safety Green

#### Overview:

The Ford C Telesqurt is the latest addition to Athearn's Ready To Roll line of fire vehicles. Designed to bring the maximum amount of fire suppression right where it is needed, the Telesqurt's telescoping boom raises to place the fire monitor in the thick of the action. This exacting replica is sure to fit right in to any HO fire department.

## MODEL FEATURES:

- · Ford licensed model
- · Fully extending Telesgurt arm with fire monitor and photo-etched ladders
- Clear molded windows
- · These models are unnumbered and unlettered

- · Medium wheelbase chassis with conventional cab
- · Molded cab interior with seperately applied steering wh
- · Vinyl tires