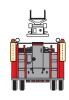

#### Overview:

The Ford C Telesqurt is the latest addition to Athearn's Ready To Roll line of fire vehicles. Designed to bring the maximum amount of fire suppression right where it is needed, the Telesqurt's telescoping boom raises to place the fire monitor in the thick of the action. This exacting replica is sure to fit right in to any HO fire department.

## MODEL FEATURES:

- · Ford licensed model
- · Fully extending Telesgurt arm with fire monitor and photo-etched ladders
- Clear molded windows
- · These models are unnumbered and unlettered

- · Medium wheelbase chassis with conventional cab
- · Molded cab interior with seperately applied steering wh
- · Vinyl tires