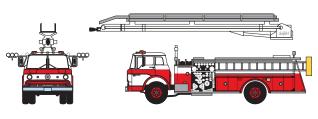

### ATH91863

HO RTR Ford C Telesqurt, Red

#### Overview:

The Ford C Telesqurt is the latest addition to Athearn's Ready To Roll line of fire vehicles. Designed to bring the maximum amount of fire suppression right where it is needed, the Telesqurt's telescoping boom raises to place the fire monitor in the thick of the action. This exacting replica is sure to fit right in to any HO fire department.

## MODEL FEATURES:

- · Ford licensed model
- · Fully extending Telesgurt arm with fire monitor and photo-etched ladders
- Clear molded windows
- · These models are unnumbered and unlettered

- · Medium wheelbase chassis with conventional cab
- · Molded cab interior with seperately applied steering wh
- · Vinyl tires