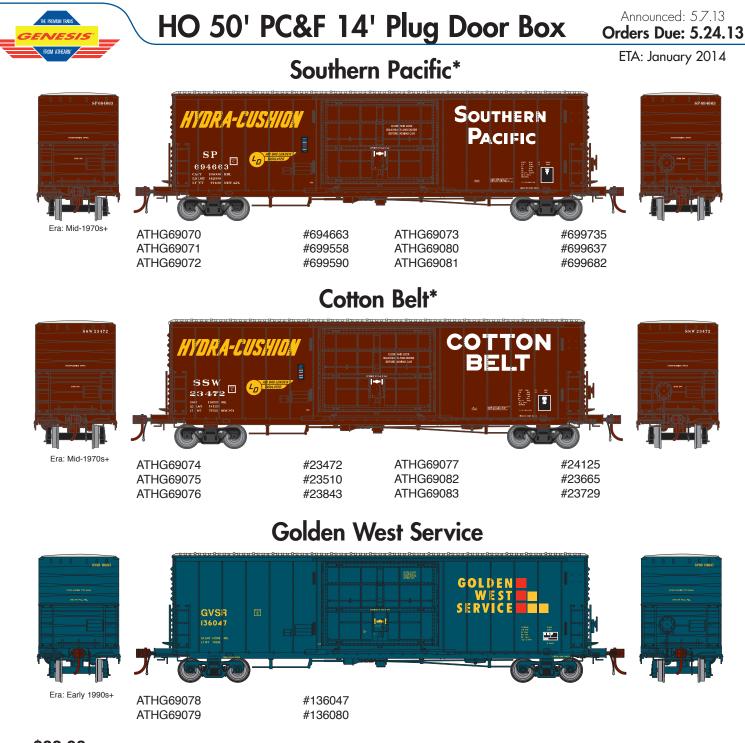

## \$32.98

## FEATURES

- New road numbers
- · Fully assembled and ready-to-run
- · Now with trainline hoses, coupler lift bars, full underbody detail, and Genesis trucks
- 70-Ton roller bearing trucks with rotating bearing caps: ATHG69077 thru ATHG69083 and ATHG69080 thru ATHG69083
- 100-Ton roller bearing trucks with rotating bearing caps: ATHG69070 thru ATHG69076
- · Detailed full cushion underframe
- · Complete brake rigging with air reservoir, control valve, brake cylinder, plumbing, and brake rod details
- · Separately applied wire grab irons and etched metal end platforms
- Precision machined 33" metal wheels
- · Body mounted McHenry scale knuckle spring couplers
- Minimum radius: 18"
- \* Union Pacific Licensed Product