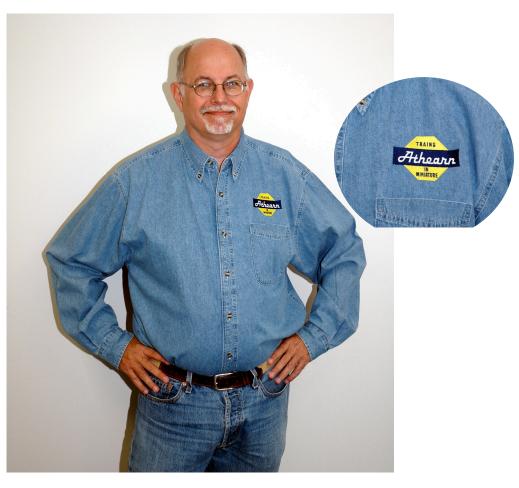

## LONG SLEEVE DENIM ATHEARN SHIRT

| 98994 | LS Denim Shirt - Men's Small  | Ç | \$39.98 |
|-------|-------------------------------|---|---------|
| 98995 | LS Denim Shirt - Men's Medium | ( | \$39.98 |
| 98996 | LS Denim Shirt - Men's Large  | ( | \$39.98 |
| 98997 | LS Denim Shirt - Men's XL     |   | \$39.98 |
| 98998 | LS Denim Shirt - Men's XXL    | ( | \$39.98 |
| 98999 | LS Denim Shirt - Men's XXXL   | Ş | \$39.98 |

Made by Daylight Sales, these are the finest quality shirts we have seen. (Model not included!)

Athearn Trains • 1550 Glenn Curtiss Street • Carson, CA • 90746 310-763-7140 • fax 310-763-7449 • www.athearn.com