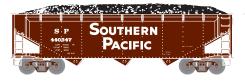

### Southern Pacific\*

#### Lackawanna

ATH5124 ATH5125 ATH5126 N 40' 3-Bay Offset Hopper w/Load, SP #440347 N 40' 3-Bay Offset Hopper w/Load, SP #1 (4) N 40' 3-Bay Offset Hopper w/Load, SP #2 (4)

ATH5127 ATH5128 ATH5129 N 40' 3-Bay Offset Hopper w/Load, DL&W #84077 N 40' 3-Bay Offset Hopper w/Load, DL&W #1 (4) N 40' 3-Bay Offset Hopper w/Load, DL&W #2 (4)