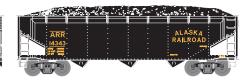

### Alaska Railroad

ATH5118 ATH5119 ATH5120 N 40' 3-Bay Offset Hopper w/Load, TH&B #1207 N 40' 3-Bay Offset Hopper w/Load, TH&B #1 (4) N 40' 3-Bay Offset Hopper w/Load, TH&B #2 (4)

ATH5121 ATH5122 ATH5123

N 40' 3-Bay Offset Hopper w/Load, ARR #14343 N 40' 3-Bay Offset Hopper w/Load, ARR #1 (4) N 40' 3-Bay Offset Hopper w/Load, ARR #2 (4)