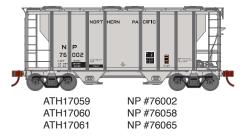

# N-Scale PS-2 2600 Covered Hopper

Announced 01.29.21

Orders Due: 02.26.21

ETA: January 2022

### Louisville & Nashville



#### Norfolk & Western



#### **Northern Pacific**



#### Missouri-Kansas-Texas\*



#### **Grand Trunk Western**



### **Union Pacific\***



#### MODEL FEATURES:

- · Fully assembled and ready for your layout
- · Flush or overhanging roof per prototype
- · Round or trough hatches
- · McHenry knuckle spring couplers installed

## **All Road Names**

- · Etched metal roofwalks
- Factory installed wire roofwalk grab irons
- · Weighted for optimum performance
- · Minimum radius: 9 3/4"



Building on a rich tradition started in 1946, the Athearn<sup>®</sup> brand is home to the hobby's best-loved models. Athearn has brought the joy of model railroading to you for 75 years, starting from our classic 'Blue-Box' kits to our most recent Genesis<sup>®</sup> 2.0 line. With accurate detailing and painting, Athearn is the brand that any hobbyist is