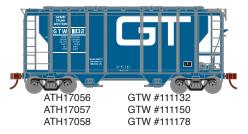

# N-Scale PS-2 2600 Covered Hopper

Announced 01.29.21

Orders Due: 02.26.21

ETA: January 2022

### Louisville & Nashville



#### Norfolk & Western



#### **Northern Pacific**



#### Missouri-Kansas-Texas\*



#### **Grand Trunk Western**



### **Union Pacific\***



#### MODEL FEATURES:

- · Fully assembled and ready for your layout
- · Flush or overhanging roof per prototype
- · Round or trough hatches
- · McHenry knuckle spring couplers installed

## **All Road Names**

- · Etched metal roofwalks
- Factory installed wire roofwalk grab irons
- · Weighted for optimum performance
- · Minimum radius: 9 3/4"



Building on a rich tradition started in 1946, the Athearn<sup>®</sup> brand is home to the hobby's best-loved models. Athearn has brought the joy of model railroading to you for 75 years, starting from our classic 'Blue-Box' kits to our most recent Genesis<sup>®</sup> 2.0 line. With accurate detailing and painting, Athearn is the brand that any hobbyist is proud to own and operate. No matter your era or favorite railro