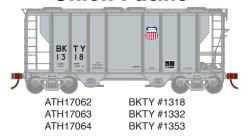

# N-Scale PS-2 2600 Covered Hopper

Announced 01.29.21

Orders Due: 02.26.21

ETA: January 2022

### Louisville & Nashville



#### Norfolk & Western



#### **Northern Pacific**



#### Missouri-Kansas-Texas\*



#### **Grand Trunk Western**



### **Union Pacific\***



#### MODEL FEATURES:

- · Fully assembled and ready for your layout
- · Flush or overhanging roof per prototype
- · Round or trough hatches
- · McHenry knuckle spring couplers installed

## **All Road Names**

- · Etched metal roofwalks
- Factory installed wire roofwalk grab irons
- · Weighted for optimum performance
- · Minimum radius: 9 3/4"



Building on a rich tradition started in 1946, the Athearn<sup>®</sup> brand is home to the hobby's best-loved models. Athearn has brought the joy of model railroading to you for 75 years, starting from our classic 'Blue-Box' kits to our most recent Genesis<sup>®</sup> 2.0 line. With accurate detailing and painting, Athearn is the brand that any hobbyist is proud to own and operate. No matter your era or favorite railroad, Athearn truly is "Train