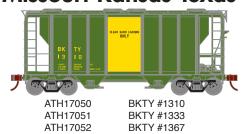

# N-Scale PS-2 2600 Covered Hopper

Announced 01.29.21

Orders Due: 02.26.21

ETA: January 2022

### Louisville & Nashville



#### Norfolk & Western



#### **Northern Pacific**



#### Missouri-Kansas-Texas\*



#### **Grand Trunk Western**



### **Union Pacific\***



#### MODEL FEATURES:

- · Fully assembled and ready for your layout
- · Flush or overhanging roof per prototype
- · Round or trough hatches
- · McHenry knuckle spring couplers installed

## **All Road Names**

- · Etched metal roofwalks
- Factory installed wire roofwalk grab irons
- · Weighted for optimum performance
- · Minimum radius: 9 3/4"



Building on a rich tradition started in 1946, the Athearn<sup>®</sup> brand is home to the hobby's best-loved models. Athearn has brought the joy of model railroading to you for 75 years, starting from our classic 'Blue-Box' kits to our most recent Genesis<sup>®</sup> 2.0 line. With accurate detailing and painting, Athearn is the brand that any hobbyist is proud to own and operate. No ma