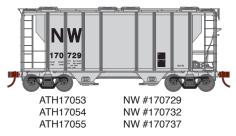

# N-Scale PS-2 2600 Covered Hopper

Announced 01.29.21

Orders Due: 02.26.21

ETA: January 2022

### Louisville & Nashville



#### Norfolk & Western



#### **Northern Pacific**



#### Missouri-Kansas-Texas\*



#### **Grand Trunk Western**



### **Union Pacific\***



#### MODEL FEATURES:

- · Fully assembled and ready for your layout
- · Flush or overhanging roof per prototype
- · Round or trough hatches
- · McHenry knuckle spring couplers installed

## **All Road Names**

- · Etched metal roofwalks
- Factory installed wire roofwalk grab irons
- · Weighted for optimum performance
- · Minimum radius: 9 3/4"



Building on a rich tradition started in 1946, the Athearn<sup>®</sup> brand is home to the hobby's best-loved models. Athearn has brought the joy of model railroading to you for 75 years, starting from our classic 'Blue-Box' kits to our most recent Genesis<sup>®</sup> 2.0 line. With accurate detailing and painting, Athearn is t