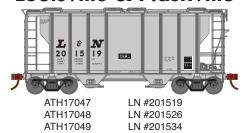

# N-Scale PS-2 2600 Covered Hopper

Announced 01.29.21

Orders Due: 02.26.21

ETA: January 2022

### Louisville & Nashville



#### Norfolk & Western



#### **Northern Pacific**



#### Missouri-Kansas-Texas\*



#### **Grand Trunk Western**



### **Union Pacific\***



#### MODEL FEATURES:

- · Fully assembled and ready for your layout
- · Flush or overhanging roof per prototype
- · Round or trough hatches
- · McHenry knuckle spring couplers installed

## **All Road Names**

- · Etched metal roofwalks
- Factory installed wire roofwalk grab irons
- · Weighted for optimum performance
- · Minimum radius: 9 3/4"



Building on a rich tradition started in 1946, the Athearn<sup>®</sup> brand is home to the hobby's best-loved models. Athearn has brought the joy of model railroading to you for 75 years, starting from our classic 'Blue-Box' kits to our most recent Genesis<sup>®</sup> 2.0 line. With accurate detailing