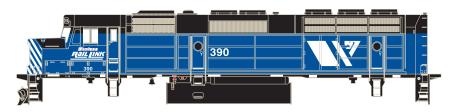

\_ 16866 DCC with Sound \$229.98 F45 Undecorated (Burlington Northern Version)

16820 DC/No Sound \$99.98

16821 DC/No Sound \$99.98 16822 DC/No Sound \$99.98

16823 DC/No Sound \$99.98

16870 DCC with Sound \$229.98 16871 DCC with Sound \$229.98 F45 Montana Rail Link #391

16872 DCC with Sound \$229.98 16873 DCC with Sound \$229.98

F45 Montana Rail Link #390 F45 Montana Rail Link #392

F45 Montana Rail Link #393

16824 DC/No Sound \$99.98 16825 DC/No Sound \$99.98

16874 DCC with Sound \$229.98 F45 Susquehanna #3636 16875 DCC with Sound \$229.98 F45 Susquehanna #3638