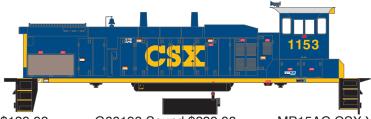

## MP15AC

\_\_\_ G66098 No Sound \$139.98 \_\_ G66099 No Sound \$139.98 G66100 No Sound \$139.98 \_ G66198 Sound \$239.98 \_ G66199 Sound \$239.98 \_ G66200 Sound \$239.98 MP15AC CSX YN3 #1153 MP15AC CSX YN3 #1168 MP15AC CSX YN3 #1173