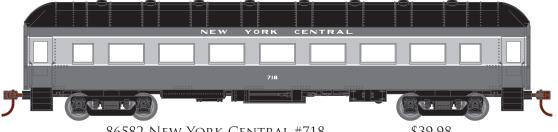

## ARCH ROOF COACH

\_\_\_ 86581 Canadian Pacific #1344 \$39.98 \_\_ 86601 Canadian Pacific #1356 \$39.98

\_\_\_\_ 86582 New York Central #718 \$39.98 \_\_\_\_ 86602 New York Central #727 \$39.98

\_\_\_\_ 86583 SOUTHERN PACIFIC DAYLIGHT #1167 \$39.98\* \_\_\_ 86603 SOUTHERN PACIFIC DAYLIGHT #1170 \$39.98\*