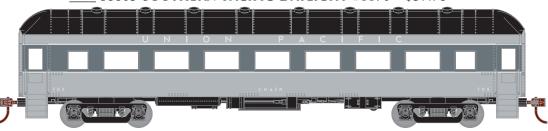

\_\_\_\_ 86584 Union Pacific Gray #705 \$39.98\* \_\_\_\_ 86604 Union Pacific Gray #709 \$39.98\* 86580 Undecorated \$39.98