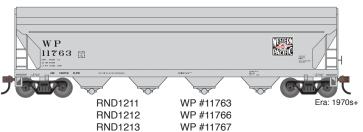

# **ROUNDHOUSE HO ACF 5250 Hopper**

Announced 02.26.21 Orders Due: 03.26.21

ETA: March 2022

## **ADM Milling**



#### Santa Fe



#### **Seaboard Coast Line**



#### Kodak



**Union Pacific\*** 

### **Plexiglas**





#### Western Pacific\*



#### **MODEL FEATURES:**

- · Round hatches or trough hatches
- · Painted and printed for realistic decoration with multiple road numbers
- · Fully-assembled and ready to run
- · Highly-detailed, injection-molded body
- Separate brake wheel
- Weighted for trouble free operation
- Machined metal wheels with RP25 contours
- · Body mounted McHenry operating scale knuckle couplers
- · Minimum radius: 18"



Building on a rich tradition started in 1946, the Athearn® brand is home to the hobby's best-loved models. Athearn has brought the joy of model railroading to you for 75 years, starting from our classic 'Blue-Box" kits to our most recent Genesis® 2.0 line. With accurate detailing and painting, Athearn is the brand that any hobbyist is proud to own and operate. No matter your era or favori