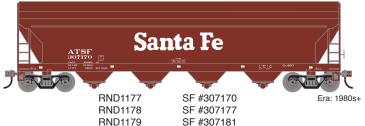

# **ROUNDHOUSE HO ACF 5250 Hopper**

Announced 02.26.21 Orders Due: 03.26.21

ETA: March 2022

## **ADM Milling**



#### Santa Fe



#### **Seaboard Coast Line**



#### Kodak



**Union Pacific\*** 

### **Plexiglas**





#### Western Pacific\*



#### **MODEL FEATURES:**

- · Round hatches or trough hatches
- · Painted and printed for realistic decoration with multiple road numbers
- · Fully-assembled and ready to run
- · Highly-detailed, injection-molded body
- Separate brake wheel
- Weighted for trouble free operation
- Machined metal wheels with RP25 contours
- · Body mounted McHenry operating scale knuckle couplers
- · Minimum radius: 18"



Building on a rich tradition started in 1946, the Athearn® brand is home to the hobby's best-loved models. Athearn has brought the joy of model railroading to you for 75 years, starting from our classic 'Blue-Box" kits to our most recent Genesis® 2.0 line. With accurate det