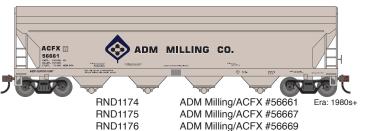

# **ROUNDHOUSE HO ACF 5250 Hopper**

Announced 02.26.21 Orders Due: 03.26.21

ETA: March 2022

## **ADM Milling**



#### Santa Fe



#### **Seaboard Coast Line**



#### Kodak



**Union Pacific\*** 

### **Plexiglas**





#### Western Pacific\*



#### **MODEL FEATURES:**

- · Round hatches or trough hatches
- · Painted and printed for realistic decoration with multiple road numbers
- · Fully-assembled and ready to run
- · Highly-detailed, injection-molded body
- Separate brake wheel
- Weighted for trouble free operation
- Machined metal wheels with RP25 contours
- · Body mounted McHenry operating scale knuckle couplers
- · Minimum radius: 18"



Building on a rich tradition started in 1946, the Athearn® brand is home to the hobby's best-loved models. Athearn has brought the joy of model railroading to you for 75 years, starting from our classic 'Blue-Box" kits to our most recent Genesis® 2.0 line.