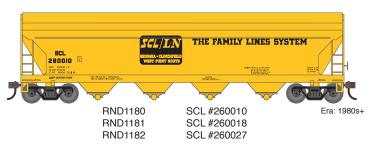

# **ROUNDHOUSE HO ACF 5250 Hopper**

Announced 02.26.21 Orders Due: 03.26.21

ETA: March 2022

## **ADM Milling**



#### Santa Fe



#### **Seaboard Coast Line**



#### Kodak



**Union Pacific\*** 

### **Plexiglas**





#### Western Pacific\*



#### **MODEL FEATURES:**

- · Round hatches or trough hatches
- · Painted and printed for realistic decoration with multiple road numbers
- · Fully-assembled and ready to run
- · Highly-detailed, injection-molded body
- Separate brake wheel
- Weighted for trouble free operation
- Machined metal wheels with RP25 contours
- · Body mounted McHenry operating scale knuckle couplers
- · Minimum radius: 18"



Building on a rich tradition started in 1946, the Athearn® brand is home to the hobby's best-loved models. Athearn has brought the joy of model railroading to you for 75 years, starting from our classic 'Blue-Box" kits to our most recent Genesis® 2.0 line. With accurate detailing and painting, Athearn is