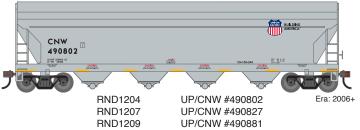

# **ROUNDHOUSE HO ACF 5250 Hopper**

Announced 02.26.21 Orders Due: 03.26.21

ETA: March 2022

## **ADM Milling**



#### Santa Fe



#### **Seaboard Coast Line**



#### Kodak



**Union Pacific\*** 

### **Plexiglas**





#### Western Pacific\*



#### **MODEL FEATURES:**

- · Round hatches or trough hatches
- · Painted and printed for realistic decoration with multiple road numbers
- · Fully-assembled and ready to run
- · Highly-detailed, injection-molded body
- Separate brake wheel
- Weighted for trouble free operation
- Machined metal wheels with RP25 contours
- · Body mounted McHenry operating scale knuckle couplers
- · Minimum radius: 18"



Building on a rich tradition started in 1946, the Athearn® brand is home to the hobby's best-loved models. Athearn has brought the joy of model railroading to you for 75 years, starting from our classic 'Blue-Box" kits to our most recent Genesis® 2.0 line. With accurate detailing and painting, Athearn is the brand that any hobbyist is proud to own and operate. No