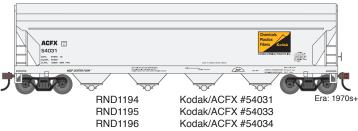

# **ROUNDHOUSE HO ACF 5250 Hopper**

Announced 02.26.21 Orders Due: 03.26.21

ETA: March 2022

## **ADM Milling**



#### Santa Fe



#### **Seaboard Coast Line**



#### Kodak



**Union Pacific\*** 

### **Plexiglas**





#### Western Pacific\*



#### **MODEL FEATURES:**

- · Round hatches or trough hatches
- · Painted and printed for realistic decoration with multiple road numbers
- · Fully-assembled and ready to run
- · Highly-detailed, injection-molded body
- Separate brake wheel
- Weighted for trouble free operation
- Machined metal wheels with RP25 contours
- · Body mounted McHenry operating scale knuckle couplers
- · Minimum radius: 18"



Building on a rich tradition started in 1946, the Athearn® brand is home to the hobby's best-loved models. Athearn has brought the joy of model railroading to you for 75 years, starting from our classic 'Blue-Box" kits to our most recent Genesis® 2.0 line. With accurate detailing and painting, Athearn is the brand that