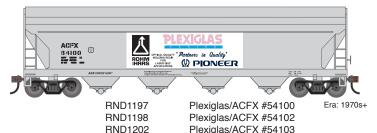

# **ROUNDHOUSE HO ACF 5250 Hopper**

Announced 02.26.21 Orders Due: 03.26.21

ETA: March 2022

## **ADM Milling**



#### Santa Fe



#### **Seaboard Coast Line**



#### Kodak



**Union Pacific\*** 

### **Plexiglas**





#### Western Pacific\*



#### **MODEL FEATURES:**

- · Round hatches or trough hatches
- · Painted and printed for realistic decoration with multiple road numbers
- · Fully-assembled and ready to run
- · Highly-detailed, injection-molded body
- Separate brake wheel
- Weighted for trouble free operation
- Machined metal wheels with RP25 contours
- · Body mounted McHenry operating scale knuckle couplers
- · Minimum radius: 18"



Building on a rich tradition started in 1946, the Athearn® brand is home to the hobby's best-loved models. Athearn has brought the joy of model railroading to you for 75 years, starting from our classic 'Blue-Box" kits to our most recent Genesis® 2.0 line. With accurate detailing and painting, Athearn is the brand that any hobbyist is proud to own and operate.