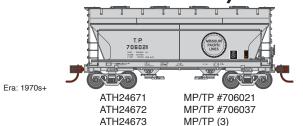

# Missouri Pacific / T&P\*

One car in the 3 pack will have different art than the others