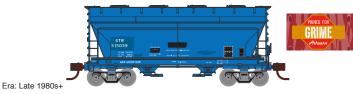

## **Grand Trunk Western**

ATH24668 ATH24669 GT&W #315059 - Primed for Grime GT&W #315061 - Primed for Grime

ATH24670 GT&W (3)

Each Single car will have different art/ One car in the 3 pack will have different art than the others