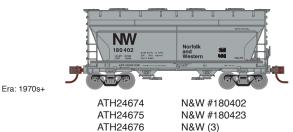

# N-Scale ACF 2970 Covered Hopper

Announced 03.26.21

Orders Due: 04.30.21

ETA: April 2022

# Chicago, Burlington & Quincy



ATH24662 ATH24663 ATH24664

CB&Q #183910 CB&Q #183951

CB&Q (3)

### ACF Demo



ATH24665 ATH24666 ATH24667

ACF Demo #44586 ACF Demo #44504 ACF Demo #44503

Please note that each car has a different slogar

## **Grand Trunk Western**



ATH24668 ATH24669 GT&W #315059 - Primed for Grime GT&W #315061 - Primed for Grime

ATH24670 GT&W (3)

Each Single car will have different art/ One car in the 3 pack will have different art than the others

# Missouri Pacific / T&P\*



One car in the 3 pack will have different art than the others

## Norfolk & Western





#### **MODEL FEATURES:**

- · Fully assembled and ready for your layout
- · Separately applied wire grab irons and brake piping
- · Razor sharp painting and printing
- · Packed in a jewel case

## **All Road Names**

- · Photo-etched roof walks
- Detailed underbody
- <sup>a</sup> McHenry® knuckle spring coupler installed (body-mounted)

#### PRIMED FOR GRIME MODELS FEATURE

- · Duplicated look and feel of "In Service" equipment
- Faded base colors matched to the prototype
- · Perfect starting point for adding grime and rust



HORIZON

\$39.99 INDIVIDUAL | \$109.99 3-PACK

PRIMED FOR GRIME - \$44.99 INDIVIDUAL

THEARN

Your Local Retailer **& CALL** 1.800.338.4639