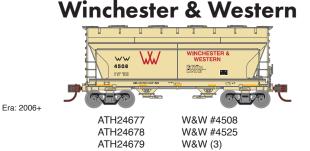

# N-Scale ACF 2970 Covered Hopper

Announced 03.26.21

Orders Due: 04.30.21

ETA: April 2022

# Chicago, Burlington & Quincy



ATH24662 ATH24663 ATH24664

CB&Q #183910 CB&Q #183951

CB&Q (3)

### ACF Demo



ATH24665 ATH24666 ATH24667

ACF Demo #44586 ACF Demo #44504 ACF Demo #44503

Please note that each car has a different slogar

## **Grand Trunk Western**



ATH24668 ATH24669 GT&W #315059 - Primed for Grime GT&W #315061 - Primed for Grime

ATH24670 GT&W (3)

Each Single car will have different art/ One car in the 3 pack will have different art than the others

# Missouri Pacific / T&P\*



One car in the 3 pack will have different art than the others

## Norfolk & Western





#### **MODEL FEATURES:**

- · Fully assembled and ready for your layout
- · Separately applied wire grab irons and brake piping
- · Razor sharp painting and printing
- · Packed in a jewel case

## **All Road Names**

- · Photo-etched roof walks
- Detailed underbody
- <sup>a</sup> McHenry® knuckle spring coupler installed (body-mounted)

#### PRIMED FOR GRIME MODELS FEATURE

- · Duplicated look and feel of "In Service" equipment
- Faded base colors matched to the prototype
- · Perfect starting point for adding grime and rust



HORIZON

\$39.99 INDIVIDUAL | \$109.99 3-PACK

PRIMED FOR GRIME - \$44.99 INDIVIDUAL

THEARN

Your Local Retailer **& CALL** 1.800.338.4639