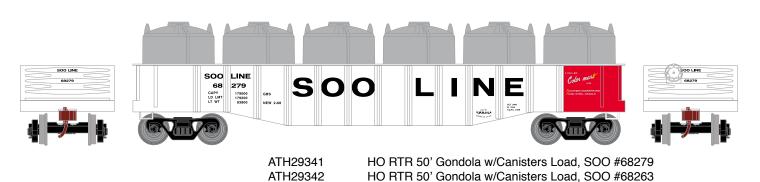

ATH29339 ATH29340 HO RTR 50' Gondola w/Canisters Load, D&RGW #56286 HO RTR 50' Gondola w/Canisters Load, D&RGW #56307



## HO 50' Gondola w/ Load

**SOO** Line

ETA: September 2015



## All Railroads

## **MODEL FEATURES:**

- Removable canister load
- 70-ton Roller Bearing trucks with 33" wheels
- Fully-assembled and ready to run out of the box
- · Highly-detailed, injection-molded body
- Separately applied brake wheel
- · Painted and printed for realistic decoration
- · Machined metal wheels

- Weighted for trouble free operation
- Wheels with RP25 contours operate on Code 55, 70, 75, 80, 83, 100 rail
- Body mounted McHenry operating scale knuckle couplers
- Window packaging for easy viewing plus interior plastic blister safely holds the model for convenient storage
- Replacement parts available
- Minimum radius: 18"