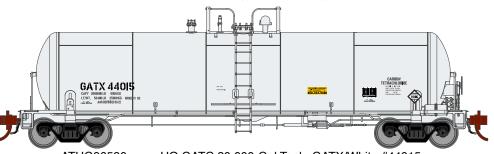

## **GATX** (White)

ATHG96580 HO GATC 20,000-Gal Tank, GATX/White #44015 ATHG96581 HO GATC 20,000-Gal Tank, GATX/White #44022 ATHG96582 HO GATC 20.000-Gal Tank, GATX/White #44031