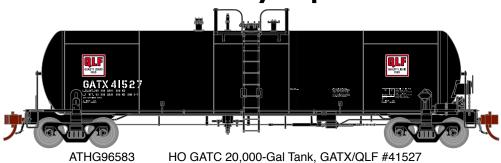

# GATX / Quality Liquid Feed

ATHG96583 ATHG96584 ATHG96585

HO GATC 20,000-Gal Tank, GATX/QLF #41535 HO GATC 20,000-Gal Tank, GATX/QLF #41540